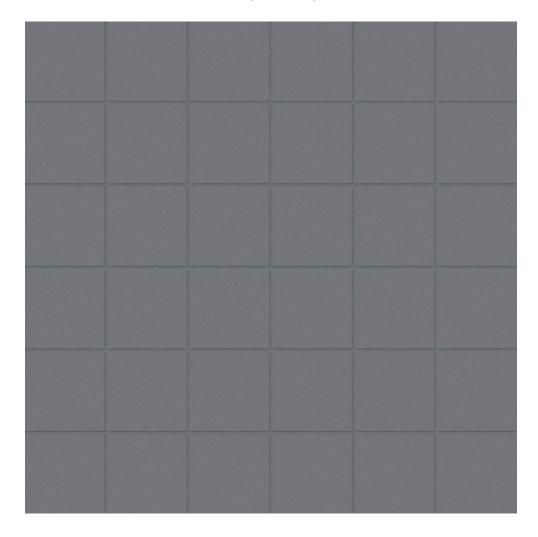

## PRODUCT MATTE 2X2 TOKYO MOSAIC

12"x12" | Porcelain | Tile

## **TECHNICAL DATA**

CODE: QUHI-TK-MM

NAME: Matte 2X2 Tokyo Mosaic

SERIES: High Rise SIZE: 12"x12" FINISH: Matt LOOK: Mono-color FAMILY: Tile

USE: Floor and Wall

FAMILY: THE
FROST RESISTANCE: Yes
MOSAIC TYPE: 2"x2"
RECTIFIED: Yes
SHADE VARIATION: V1
STYLE: Contemporary
SUITABLE FOR: Indoor
TYPOLOGY: Porcelain
TYPE OF PIECE: Mosaic