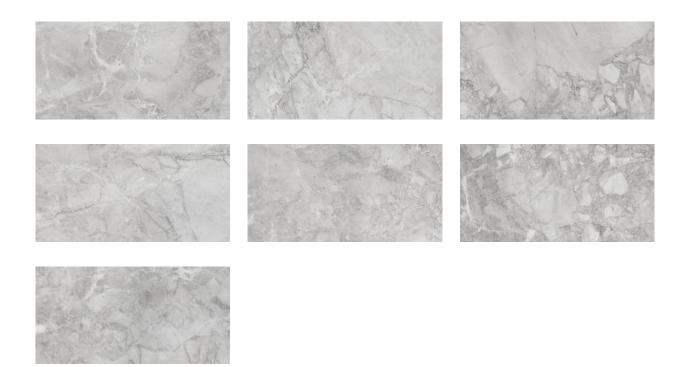

## PRODUCT FLORENCE 12X24F GRIGIO TEXTURE

12"x24" | Glazed Porcelain | Tile





## **GRAPHIC VARIETY**





## **TECHNICAL DATA**

CODE: QUFC-GR-2T

NAME: Florence 12X24F Grigio Texture

SERIES: Florence SIZE: 12"x24" FINISH: Texture LOOK: Marble Look

BREAKING STRENGHT: >350 - >1600 CHEMICAL RESISTANCE: CLASS A

DCOF: MATTE ≥0.60

FAMILY: Tile

FROST RESISTANCE: Yes

PEI: 4

R VALUE: MATTE R10 SHADE VARIATION: V3

STAIN RESISTANCE: CLASS A & 5 STYLE: Traditional, Contemporary

SUITABLE FOR: Indoor, Outdoor, Pool, Backsplash, Shower

TYPOLOGY: Glazed Porcelain

THICKNESS: 8.4 mm
TYPE OF PIECE: Field Tile
USE: Floor and Wall



## **PACKING**

|         |              | BOX |      |    | PALLET |      |    |
|---------|--------------|-----|------|----|--------|------|----|
| Size    | Product type | pcs | sqft | lb | boxes  | sqft | lb |
| 12"x24" |              |     |      |    |        |