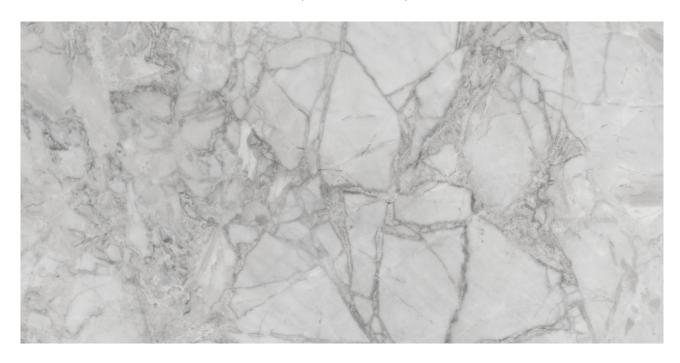

## PRODUCT FLORENCE 12X24F GRIGIO TEXTURE

12"x24" | Glazed Porcelain | Tile

## **GRAPHIC VARIETY**

## **TECHNICAL DATA**

CODE: QUFC-GR-2T

NAME: Florence 12X24F Grigio Texture

SERIES: Florence SIZE: 12"x24" FINISH: Texture LOOK: Marble Look

BREAKING STRENGHT: >350 - >1600 CHEMICAL RESISTANCE: CLASS A

DCOF: MATTE ≥0.60