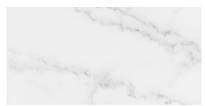

## PRODUCT FLORENCE 12X24F BIANCO MATTE

12"x24" | Glazed Porcelain | Tile





## **GRAPHIC VARIETY**















## **TECHNICAL DATA**

CODE: QUFC-BI-2

NAME: Florence 12X24F Bianco Matte

SERIES: Florence SIZE: 12"x24" FINISH: Matte LOOK: Marble Look

BREAKING STRENGHT: >350 - >1600 CHEMICAL RESISTANCE: CLASS A

DCOF: MATTE ≥0.60

FAMILY: Tile

FROST RESISTANCE: Yes

PEI: 4

R VALUE: MATTE R10 SHADE VARIATION: V3

STAIN RESISTANCE: CLASS A & 5 STYLE: Traditional, Contemporary

SUITABLE FOR: Indoor, Outdoor, Pool, Backsplash, Shower

TYPOLOGY: Glazed Porcelain

THICKNESS: 8.4 mm
TYPE OF PIECE: Field Tile
USE: Floor and Wall



## **PACKING**

|         |              | BOX |      |    | PALLET |      |    |
|---------|--------------|-----|------|----|--------|------|----|
| Size    | Product type | pcs | sqft | lb | boxes  | sqft | lb |
| 12"x24" |              |     |      |    |        |