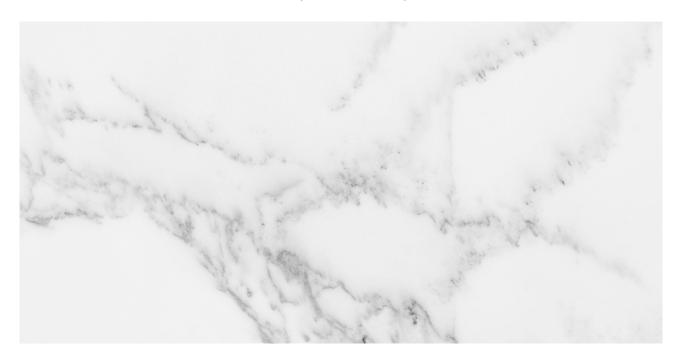

## PRODUCT FLORENCE 12X24F BIANCO MATTE

12"x24" | Glazed Porcelain | Tile

## **GRAPHIC VARIETY**