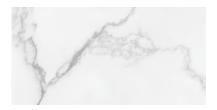

## PRODUCT FLORENCE 12X24F BIANCO MATTE

12"x24" | Glazed Porcelain | Tile





## **GRAPHIC VARIETY**















## **TECHNICAL DATA**

CODE: QUFC-BI-2

NAME: Florence 12X24F Bianco Matte

SERIES: Florence SIZE: 12"x24" FINISH: Matte LOOK: Marble Look

BREAKING STRENGHT: >350 - >1600 CHEMICAL RESISTANCE: CLASS A

DCOF: MATTE ≥0.60

FAMILY: Tile

FROST RESISTANCE: Yes

PEI: 4

R VALUE: MATTE R10 SHADE VARIATION: V3

STAIN RESISTANCE: CLASS A & 5 STYLE: Traditional, Contemporary

SUITABLE FOR: Indoor, Outdoor, Pool, Backsplash, Shower

TYPOLOGY: Glazed Porcelain

THICKNESS: 8.4 mm
TYPE OF PIECE: Field Tile
USE: Floor and Wall



## **PACKING**

|         |              | BOX |      |    | PALLET |      |    |
|---------|--------------|-----|------|----|--------|------|----|
| Size    | Product type | pcs | sqft | lb | boxes  | sqft | lb |
| 12"x24" |              |     |      |    |        |