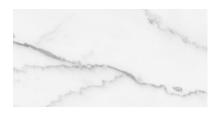

## PRODUCT FLORENCE 12X24F BIANCO MATTE

12"x24" | Glazed Porcelain | Tile





## **GRAPHIC VARIETY**















## **TECHNICAL DATA**

CODE: QUFC-BI-2

NAME: Florence 12X24F Bianco Matte

SERIES: Florence SIZE: 12"x24" FINISH: Matte LOOK: Marble Look

BREAKING STRENGHT: >350 - >1600 CHEMICAL RESISTANCE: CLASS A

DCOF: MATTE ≥0.60

FAMILY: Tile

FROST RESISTANCE: Yes

PEI: 4

R VALUE: MATTE R10 SHADE VARIATION: V3

STAIN RESISTANCE: CLASS A & 5 STYLE: Traditional, Contemporary

SUITABLE FOR: Indoor, Outdoor, Pool, Backsplash, Shower

TYPOLOGY: Glazed Porcelain

THICKNESS: 8.4 mm
TYPE OF PIECE: Field Tile
USE: Floor and Wall



## **PACKING**

|         |              | BOX |      |    | PALLET |      |    |
|---------|--------------|-----|------|----|--------|------|----|
| Size    | Product type | pcs | sqft | lb | boxes  | sqft | lb |
| 12"x24" |              |     |      |    |        |      |