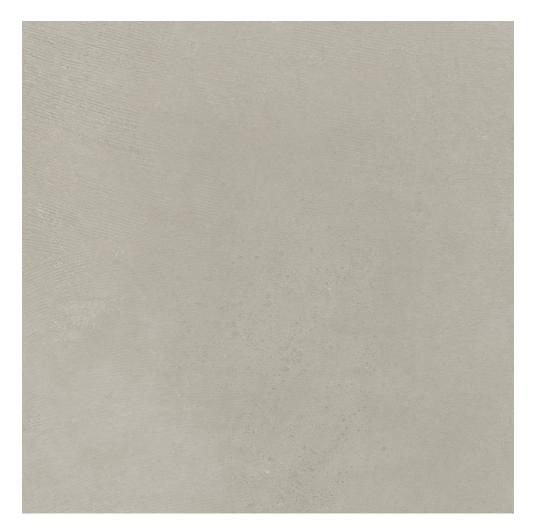

# PRODUCT TRIBECA 1823 GREY POLISHED

| 40"x40" | Porcelain Tile

### **TECHNICAL DATA**

NAME: Tribeca 1823 Grey Polished FAMILY: Tiles SERIES: Tribeca SIZE: 40"x40" TYPOLOGY: Porcelain Tile USE: Floor and Wall

TYPE OF PIECE: Bases RECTIFIED: Yes