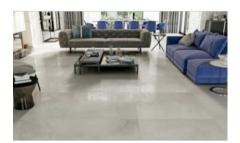

# PRODUCT TRIBECA 1823 GREY POLISHED

| 40"x40" | Porcelain Tile





## **ROOM SCENES**





### **TECHNICAL DATA**

NAME: Tribeca 1823 Grey Polished FAMILY: Tiles SERIES: Tribeca SIZE: 40"x40" TYPOLOGY: Porcelain Tile USE: Floor and Wall



TYPE OF PIECE: Bases RECTIFIED: Yes





#### PACKING

|         |              | BOX |      |    | PALLET |      |      |
|---------|--------------|-----|------|----|--------|------|------|
| Size    | Product type | pcs | sqft | lb | boxes  | sqft | lb   |
| 40"x40" | Bases        | 1   | 11   | 54 | 40     | 440  | 2160 |

#### SALES UNIT sqft

**WARNING** The information contained in this packing list is for guidance only, the contents of the packing may vary. Please consult our sales representatives for an exact list.