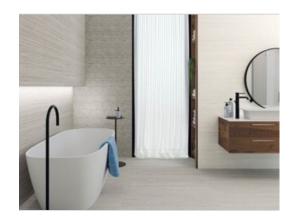

# PRODUCT TIVOLI 1216 DUNA GREY

| 16"x48" | Ceramic Tile





## **ROOM SCENES**







### **TECHNICAL DATA**

NAME: Tivoli 1216 Duna Grey FAMILY: Tiles SERIES: Tivoli Ceramic SIZE: 16"x48" TYPOLOGY: Ceramic Tile USE: Wall only



TYPE OF PIECE: Decorated bases RECTIFIED: Yes



#### PACKING

|         |                 | BOX |      |    | PALLET |      |      |
|---------|-----------------|-----|------|----|--------|------|------|
| Size    | Product type    | pcs | sqft | lb | boxes  | sqft | lb   |
| 16"x48" | Decorated bases | 3   | 16   | 60 | 27     | 432  | 1620 |

#### SALES UNIT sqft

**WARNING** The information contained in this packing list is for guidance only, the contents of the packing may vary. Please consult our sales representatives for an exact list.