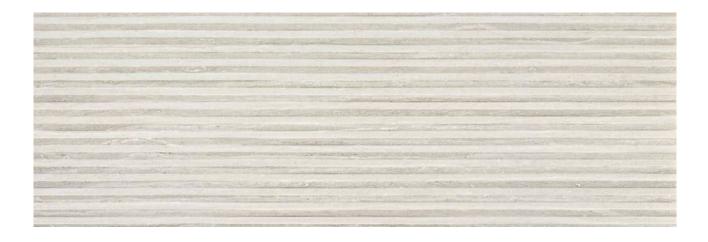

# PRODUCT TIVOLI 1216 DUNA GREY

| 16"x48" | Ceramic Tile

### **TECHNICAL DATA**

NAME: Tivoli 1216 Duna Grey FAMILY: Tiles SERIES: Tivoli Ceramic SIZE: 16"x48" TYPOLOGY: Ceramic Tile USE: Wall only

TYPE OF PIECE: Decorated bases RECTIFIED: Yes