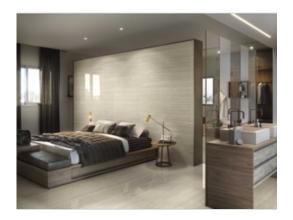

# PRODUCT TIVOLI 1216 DUNA GREY

| 16"x48" | Ceramic Tile





## **ROOM SCENES**







### **TECHNICAL DATA**

NAME: Tivoli 1216 Duna Grey FAMILY: Tiles SERIES: Tivoli Ceramic SIZE: 16"x48" TYPOLOGY: Ceramic Tile USE: Wall only



TYPE OF PIECE: Decorated bases RECTIFIED: Yes



#### PACKING

|         |                 | BOX |      |    | PALLET |      |      |
|---------|-----------------|-----|------|----|--------|------|------|
| Size    | Product type    | pcs | sqft | lb | boxes  | sqft | lb   |
| 16"x48" | Decorated bases | 3   | 16   | 60 | 27     | 432  | 1620 |

#### SALES UNIT sqft

**WARNING** The information contained in this packing list is for guidance only, the contents of the packing may vary. Please consult our sales representatives for an exact list.