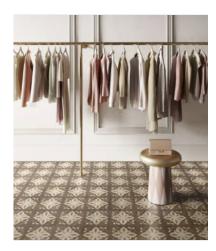

# PRODUCT INTARSI CLASSIC 02

8"x8" | Porcelain Tile





## **GRAPHIC VARIETY**









## **ROOM SCENES**





#### **TECHNICAL DATA**

NEW

NAME: Intarsi Classic 02

FAMILY: Tiles SERIES: Intarsi SIZE: 8"x8"

TYPOLOGY: Porcelain Tile COLORS: Multi-color USE: Floor and Wall

TYPE OF PIECE: Bases RECTIFIED: Yes









### **PACKING**

|       |              | BOX |      |      | PALLET |       |      |
|-------|--------------|-----|------|------|--------|-------|------|
| Size  | Product type | pcs | sqft | lb   | boxes  | sqft  | lb   |
| 8"x8" | Bases        | 17  | 7.4  | 31.5 | 96     | 710.4 | 3024 |

#### **SALES UNIT** sqft

**WARNING** The information contained in this packing list is for guidance only, the contents of the packing may vary. Please consult our sales representatives for an exact list.