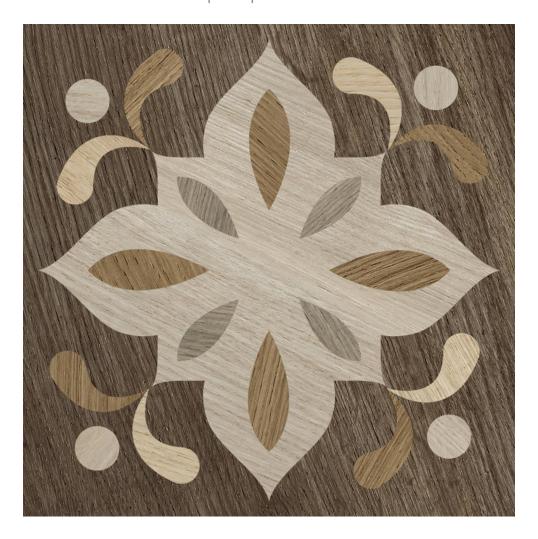

# PRODUCT INTARSI CLASSIC 02

8"x8" | Porcelain Tile

## **GRAPHIC VARIETY**

#### **TECHNICAL DATA**

NEW

NAME: Intarsi Classic 02

FAMILY: Tiles SERIES: Intarsi SIZE: 8"x8"

TYPOLOGY: Porcelain Tile COLORS: Multi-color USE: Floor and Wall

TYPE OF PIECE: Bases RECTIFIED: Yes