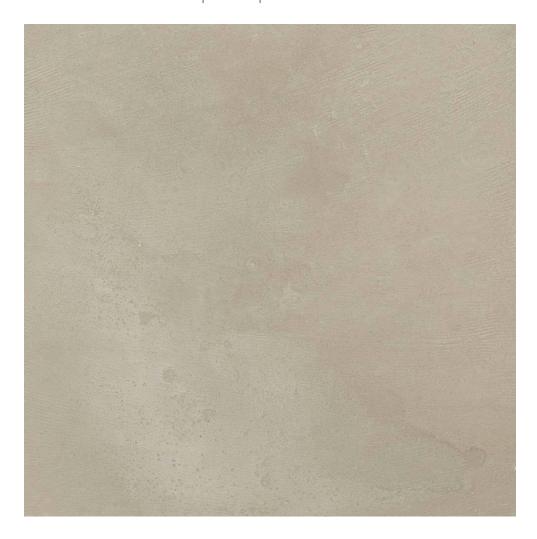

## PRODUCT TRIBECA 1823 SAND POLISHED

| 40"x40" | Porcelain Tile

## **TECHNICAL DATA**

NAME: Tribeca 1823 Sand Polished

FAMILY: Tiles SERIES: Tribeca SIZE: 40"x40"

TYPOLOGY: Porcelain Tile

COLORS: Sand USE: Floor and Wall TYPE OF PIECE: Bases RECTIFIED: Yes