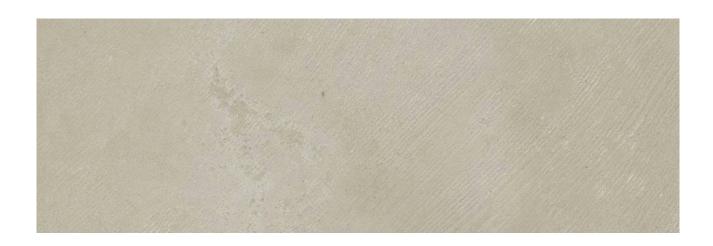

# PRODUCT TRIBECA 9528 SAND

| 12"x36" | Ceramic Tile

#### **TECHNICAL DATA**

NAME: Tribeca 9528 Sand

FAMILY: Tiles

SERIES: Tribeca Ceramic

SIZE: 12"x36"

TYPOLOGY: Ceramic Tile

COLORS: Sand USE: Wall only

TYPE OF PIECE: Decorated bases