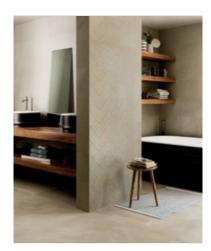

# PRODUCT TRIBECA 9528 SAND

| 12"x36" | Ceramic Tile





## **ROOM SCENES**





#### **TECHNICAL DATA**

NAME: Tribeca 9528 Sand

FAMILY: Tiles

SERIES: Tribeca Ceramic

SIZE: 12"x36"

TYPOLOGY: Ceramic Tile

COLORS: Sand USE: Wall only

TYPE OF PIECE: Decorated bases

**RECTIFIED:** Yes









### **PACKING**

|         |                 | BOX |      |    | PALLET |      |      |
|---------|-----------------|-----|------|----|--------|------|------|
| Size    | Product type    | pcs | sqft | lb | boxes  | sqft | lb   |
| 12"x36" | Decorated bases | 4   | 12   | 44 | 48     | 576  | 2112 |

#### **SALES UNIT** sqft

**WARNING** The information contained in this packing list is for guidance only, the contents of the packing may vary. Please consult our sales representatives for an exact list.