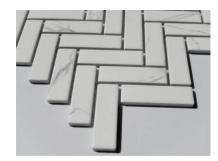

## PRODUCT CARRARA HERRINGBONE

| 12"x12" |

## **TECHNICAL DATA**

NEW

NAME: Carrara Herringbone

**FAMILY:** Mosaics

**SERIES:** Carrara Mosaics

SIZE: 12"x12"

COLORS: Grey, White

TYPE OF PIECE: Mesh Tile