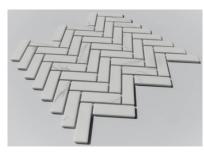

## PRODUCT CARRARA HERRINGBONE

| 12"x12" |

## **TECHNICAL DATA**

NEW

NAME: Carrara Herringbone

**FAMILY:** Mosaics

**SERIES:** Carrara Mosaics

SIZE: 12"x12"

COLORS: Grey, White

TYPE OF PIECE: Mesh Tile