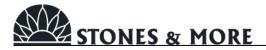

## PRODUCT CARRARA HERRINGBONE

| 12"x12" |

## **GRAPHIC VARIETY**

## **TECHNICAL DATA**

NEW

NAME: Carrara Herringbone

**FAMILY:** Mosaics

**SERIES:** Carrara Mosaics

SIZE: 12"x12"

COLORS: Grey, White

TYPE OF PIECE: Mesh Tile