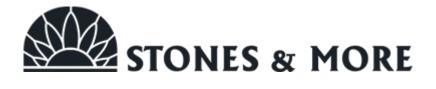

## PRODUCT CARRARA HERRINGBONE

| 12"x12" |

## **GRAPHIC VARIETY**

## **TECHNICAL DATA**

NEW

NAME: Carrara Herringbone

**FAMILY:** Mosaics

**SERIES:** Carrara Mosaics

SIZE: 12"x12"

COLORS: Grey, White

TYPE OF PIECE: Mesh Tile