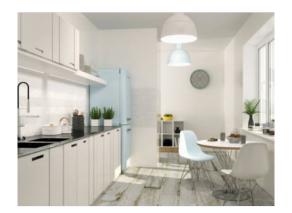

# PRODUCT SNOW 1207 WHITE GLOSSY

| 16"x48" | Ceramic Tile





## **ROOM SCENES**





### **TECHNICAL DATA**

NEW NAME: Snow 1207 White Glossy FAMILY: Tiles SERIES: Snow SIZE: 16"x48" TYPOLOGY: Ceramic Tile USE: Wall only



TYPE OF PIECE: Decorated bases RECTIFIED: Yes



### PACKING

|         |                 | BOX |      |    | PALLET |      |      |
|---------|-----------------|-----|------|----|--------|------|------|
| Size    | Product type    | pcs | sqft | lb | boxes  | sqft | lb   |
| 16"x48" | Decorated bases | 3   | 16   | 60 | 27     | 432  | 1620 |

#### SALES UNIT sqft

**WARNING** The information contained in this packing list is for guidance only, the contents of the packing may vary. Please consult our sales representatives for an exact list.