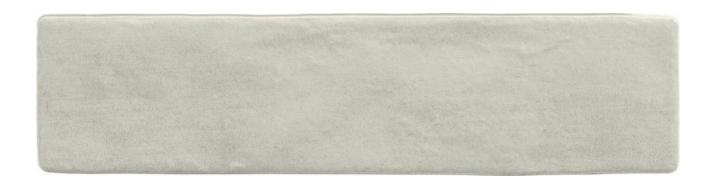

#### **TECHNICAL DATA**

NEW TYPE OF PIECE: Decorated bases

NAME: Calce Perla FAMILY: Tiles SERIES: Calce SIZE: 3"x11"

TYPOLOGY: Porcelain Tile

COLORS: Perla USE: Floor and Wall