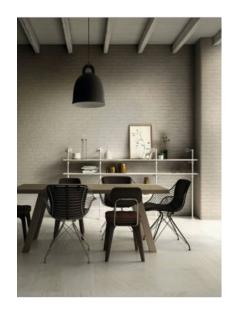

# PRODUCT CALCE PERLA

3"x11" | Porcelain Tile





## **ROOM SCENES**







#### **TECHNICAL DATA**

NEW TYPE OF PIECE: Decorated bases

NAME: Calce Perla FAMILY: Tiles SERIES: Calce SIZE: 3"x11"

TYPOLOGY: Porcelain Tile

COLORS: Perla USE: Floor and Wall









### **PACKING**

|        |                 | BOX |      |    | PALLET |       |      |
|--------|-----------------|-----|------|----|--------|-------|------|
| Size   | Product type    | pcs | sqft | lb | boxes  | sqft  | lb   |
| 3"x11" | Decorated bases | 50  | 10.6 | 41 | 52     | 551.2 | 2145 |

#### **SALES UNIT** sqft

**WARNING** The information contained in this packing list is for guidance only, the contents of the packing may vary. Please consult our sales representatives for an exact list.