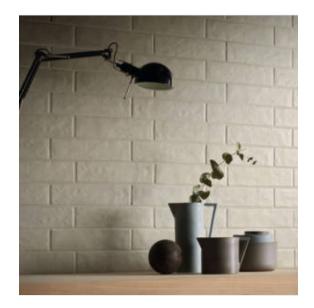

# PRODUCT CALCE PERLA

3"x11" | Porcelain Tile





## **ROOM SCENES**







#### **TECHNICAL DATA**

NEW TYPE OF PIECE: Decorated bases

NAME: Calce Perla FAMILY: Tiles SERIES: Calce SIZE: 3"x11"

TYPOLOGY: Porcelain Tile

COLORS: Perla USE: Floor and Wall









### **PACKING**

|        |                 | BOX |      |    | PALLET |       |      |
|--------|-----------------|-----|------|----|--------|-------|------|
| Size   | Product type    | pcs | sqft | lb | boxes  | sqft  | lb   |
| 3"x11" | Decorated bases | 50  | 10.6 | 41 | 52     | 551.2 | 2145 |

#### **SALES UNIT** sqft

**WARNING** The information contained in this packing list is for guidance only, the contents of the packing may vary. Please consult our sales representatives for an exact list.