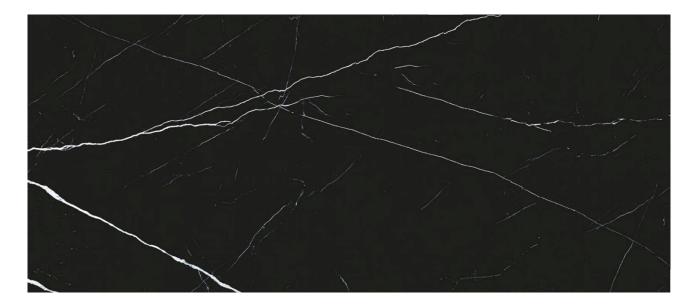

## PRODUCT SIENA 6609 POLISHED

25"x58" Porcelain Tile

## **TECHNICAL DATA**

NEW NAME: Siena 6609 Polished FAMILY: Tiles SERIES: Siena SIZE: 25"x58" TYPOLOGY: Porcelain Tile USE: Floor and Wall

TYPE OF PIECE: Bases RECTIFIED: Yes