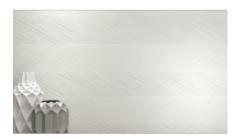

# PRODUCT ARTIC 1206 ESPIGA WHITE

| 16"x48" | Ceramic Tile





# **ROOM SCENES**





### **TECHNICAL DATA**

NAME: Artic 1206 Espiga White

FAMILY: Tiles SERIES: Artic SIZE: 16"x48"

TYPOLOGY: Ceramic Tile

USE: Wall only

TYPE OF PIECE: Decorated bases

**RECTIFIED:** Yes





# **PACKING**

|         |                 | BOX |      |    | PALLET |      |      |
|---------|-----------------|-----|------|----|--------|------|------|
| Size    | Product type    | pcs | sqft | lb | boxes  | sqft | lb   |
| 16"x48" | Decorated bases | 3   | 16   | 60 | 27     | 432  | 1620 |

#### **SALES UNIT** sqft

**WARNING** The information contained in this packing list is for guidance only, the contents of the packing may vary. Please consult our sales representatives for an exact list.