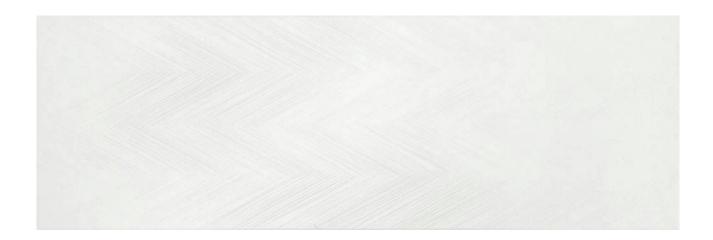

# PRODUCT ARTIC 1206 ESPIGA WHITE

| 16"x48" | Ceramic Tile

### **TECHNICAL DATA**

NAME: Artic 1206 Espiga White

FAMILY: Tiles SERIES: Artic SIZE: 16"x48"

TYPOLOGY: Ceramic Tile

USE: Wall only

TYPE OF PIECE: Decorated bases

**RECTIFIED:** Yes