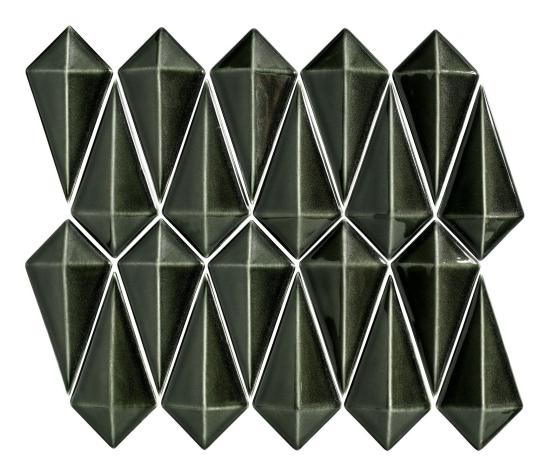

## PRODUCT FIGARO

| 12"x16" | Recycled Glass

## **TECHNICAL DATA**

NEW

NAME: Figaro FAMILY: Mosaics SERIES: Sparks SIZE: 12"x16" TYPOLOGY: Recycled Glass

COLORS: Olive LOOK: Geometric USE: Wall only

TYPE OF PIECE: Mesh Tile

APPLICATION: Not suitable for the floor | Suitable for

Showers| Suitable for any room|Suitable for

backsplash| Suitable for wall only MATERIAL: Recycled Glass

PATTERN: Geometric