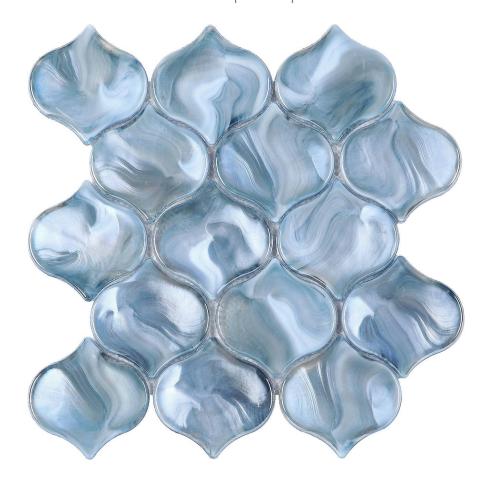

## PRODUCT WS6-06-G

3"x3" | 10"x11" |

## **TECHNICAL DATA**

NAME: WS6-06-G FAMILY: Mosaics SERIES: Melted Glass SIZE: 10"x11"

CHIP SIZE: 3"x3"

COLORS: Silken Blue Eyedrop

TYPE OF PIECE: Mesh Tile

APPLICATION: Not suitable for the floor | Suitable for

Showers| Suitable for any room|Suitable for

backsplash| Suitable for wall only MATERIAL: Hot Melted Glass

THICKNESS: 6mm