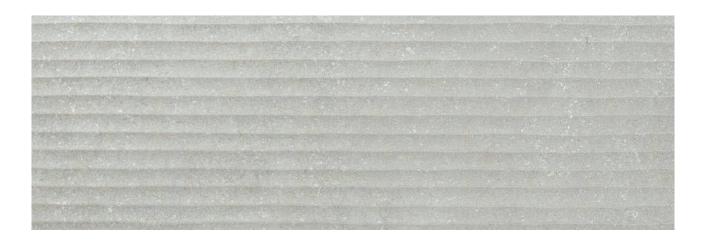

## PRODUCT AMBERES 9530 SILVER

| 12"x36" | Ceramic Tile

## **TECHNICAL DATA**

NAME: Amberes 9530 Silver FAMILY: Tiles SERIES: Amberes SIZE: 12"x36" TYPOLOGY: Ceramic Tile COLORS: Silver USE: Wall only

TYPE OF PIECE: Decorated bases RECTIFIED: Yes