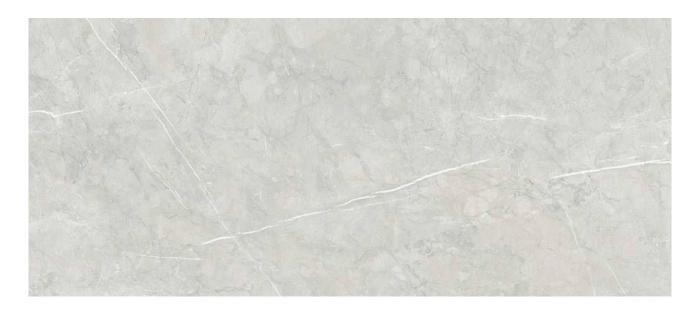

## PRODUCT LYON 6626 PERLA POLISHED

25"x58" | Porcelain Tile

## **TECHNICAL DATA**

NAME: Lyon 6626 Perla Polished

FAMILY: Tiles SERIES: Lyon SIZE: 25"x58"

TYPOLOGY: Porcelain Tile

COLORS: Perla USE: Floor and Wall TYPE OF PIECE: Bases RECTIFIED: Yes