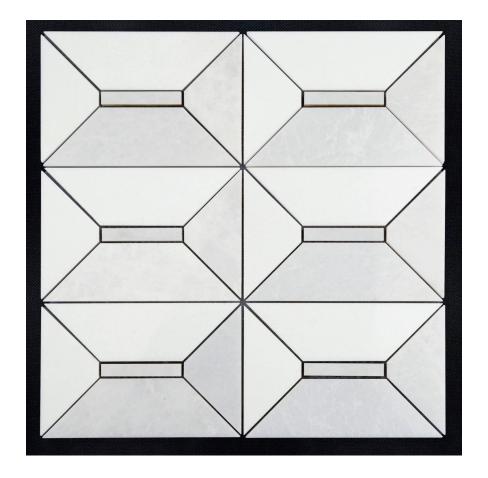

## PRODUCT DANAKIL

Multi-Size | 12"x12" |

## **TECHNICAL DATA**

NAME: Danakil FAMILY: Mosaics SERIES: Golden Age SIZE: 12"x12"

CHIP SIZE: Multi-Size

COLORS: Mother of Pearl, White

TYPE OF PIECE: Mesh Tile

APPLICATION: Suitable for any room|Suitable for wall

only|Not suitable for the floor MATERIAL: Stone|Mother of Pearl PATTERN: Geometric

PATTERN: Geometric THICKNESS: 8mm