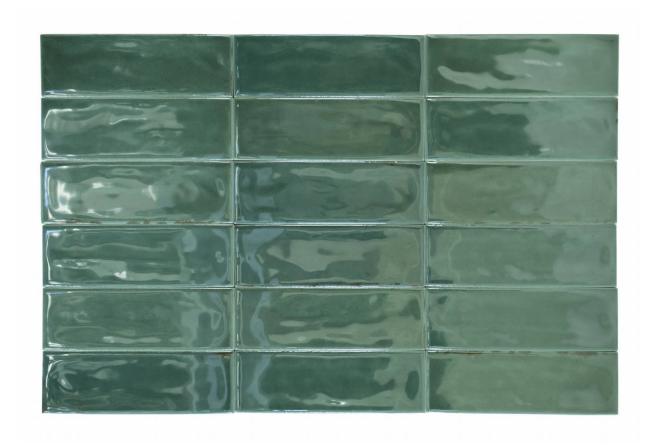

# PRODUCT CALPE GREEN

2"x6" | Porcelain Tile

#### **TECHNICAL DATA**

NEW

NAME: Calpe Green FAMILY: Tiles SERIES: Calpe SIZE: 2"x6"

TYPOLOGY: Porcelain Tile USE: Floors, Wall and Pool