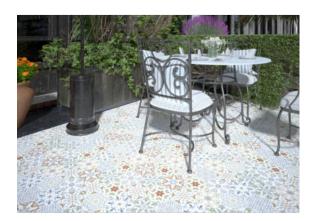

# PRODUCT CIENFUEGOS

6"x7" | Porcelain Tile





## **GRAPHIC VARIETY**





## **ROOM SCENES**







TYPE OF PIECE: Bases

ANTISLIP: Yes



#### **TECHNICAL DATA**

NEW

NAME: Cienfuegos FAMILY: Tiles SERIES: Cuba SIZE: 6"x7"

TYPOLOGY: Porcelain Tile COLORS: Multi-color

LOOK: Patch

USE: Floor and Wall







### **PACKING**

|   |       | BOX          |     |      | PALLET |       |      |        |
|---|-------|--------------|-----|------|--------|-------|------|--------|
|   | Size  | Product type | pcs | sqft | lb     | boxes | sqft | lb     |
| ſ | 6"x7" | Bases        | 44  | 9.25 | 27.55  | 48    | 444  | 1322.4 |

#### **SALES UNIT** sqft

**WARNING** The information contained in this packing list is for guidance only, the contents of the packing may vary. Please consult our sales representatives for an exact list.