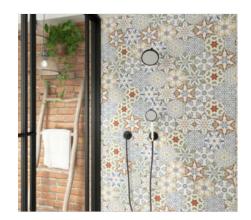

# PRODUCT CIENFUEGOS

6"x7" | Porcelain Tile





## **GRAPHIC VARIETY**





## **ROOM SCENES**







TYPE OF PIECE: Bases

ANTISLIP: Yes



#### **TECHNICAL DATA**

NEW

NAME: Cienfuegos FAMILY: Tiles SERIES: Cuba SIZE: 6"x7"

TYPOLOGY: Porcelain Tile COLORS: Multi-color

LOOK: Patch

USE: Floor and Wall







### **PACKING**

|   |       | BOX          |     |      | PALLET |       |      |        |
|---|-------|--------------|-----|------|--------|-------|------|--------|
|   | Size  | Product type | pcs | sqft | lb     | boxes | sqft | lb     |
| ſ | 6"x7" | Bases        | 44  | 9.25 | 27.55  | 48    | 444  | 1322.4 |

#### **SALES UNIT** sqft

**WARNING** The information contained in this packing list is for guidance only, the contents of the packing may vary. Please consult our sales representatives for an exact list.