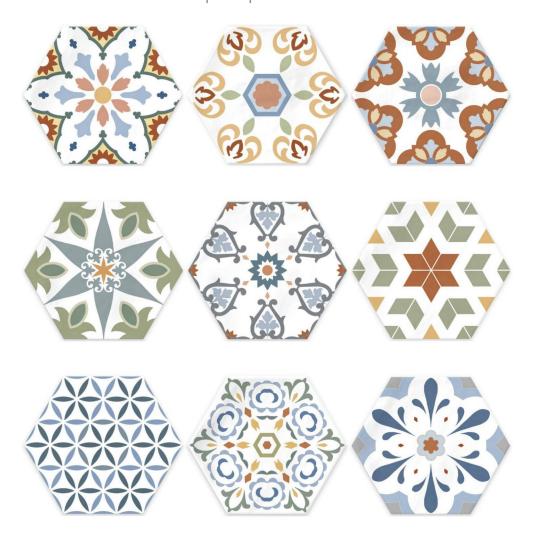

# PRODUCT CIENFUEGOS

6"x7" | Porcelain Tile





## **GRAPHIC VARIETY**





## **ROOM SCENES**







TYPE OF PIECE: Bases

ANTISLIP: Yes



#### **TECHNICAL DATA**

NEW

NAME: Cienfuegos FAMILY: Tiles SERIES: Cuba SIZE: 6"x7"

TYPOLOGY: Porcelain Tile COLORS: Multi-color

LOOK: Patch

USE: Floor and Wall







### **PACKING**

|   |       | BOX          |     |      | PALLET |       |      |        |
|---|-------|--------------|-----|------|--------|-------|------|--------|
|   | Size  | Product type | pcs | sqft | lb     | boxes | sqft | lb     |
| ſ | 6"x7" | Bases        | 44  | 9.25 | 27.55  | 48    | 444  | 1322.4 |

#### **SALES UNIT** sqft

**WARNING** The information contained in this packing list is for guidance only, the contents of the packing may vary. Please consult our sales representatives for an exact list.