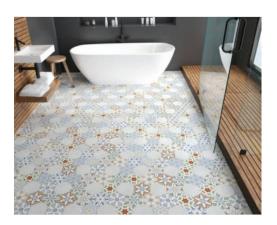

# PRODUCT CIENFUEGOS

6"x7" | Porcelain Tile





## **GRAPHIC VARIETY**





## **ROOM SCENES**







TYPE OF PIECE: Bases

ANTISLIP: Yes



#### **TECHNICAL DATA**

NEW

NAME: Cienfuegos FAMILY: Tiles SERIES: Cuba SIZE: 6"x7"

TYPOLOGY: Porcelain Tile COLORS: Multi-color

LOOK: Patch

USE: Floor and Wall







### **PACKING**

|   |       | BOX          |     |      | PALLET |       |      |        |
|---|-------|--------------|-----|------|--------|-------|------|--------|
|   | Size  | Product type | pcs | sqft | lb     | boxes | sqft | lb     |
| ſ | 6"x7" | Bases        | 44  | 9.25 | 27.55  | 48    | 444  | 1322.4 |

#### **SALES UNIT** sqft

**WARNING** The information contained in this packing list is for guidance only, the contents of the packing may vary. Please consult our sales representatives for an exact list.