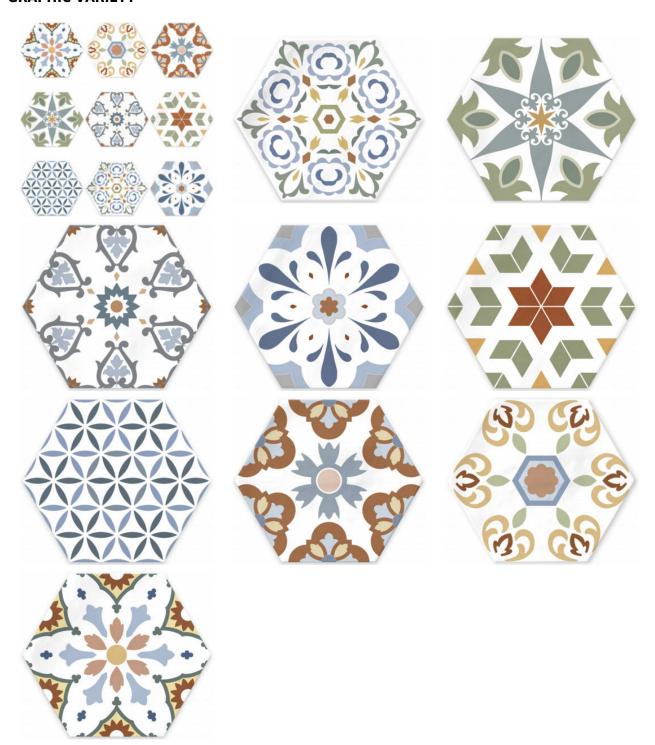

# PRODUCT CIENFUEGOS

6"x7" | Porcelain Tile





## **GRAPHIC VARIETY**





## **ROOM SCENES**







TYPE OF PIECE: Bases

ANTISLIP: Yes



#### **TECHNICAL DATA**

NEW

NAME: Cienfuegos FAMILY: Tiles SERIES: Cuba SIZE: 6"x7"

TYPOLOGY: Porcelain Tile COLORS: Multi-color

LOOK: Patch

USE: Floor and Wall







### **PACKING**

|   |       | BOX          |     |      | PALLET |       |      |        |
|---|-------|--------------|-----|------|--------|-------|------|--------|
|   | Size  | Product type | pcs | sqft | lb     | boxes | sqft | lb     |
| ſ | 6"x7" | Bases        | 44  | 9.25 | 27.55  | 48    | 444  | 1322.4 |

#### **SALES UNIT** sqft

**WARNING** The information contained in this packing list is for guidance only, the contents of the packing may vary. Please consult our sales representatives for an exact list.