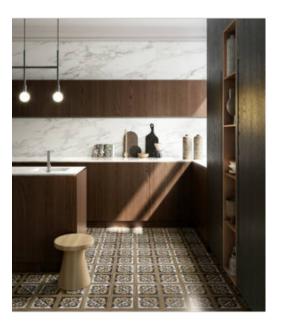

# PRODUCT INTARSI ELITE 02

8"x8" | Porcelain Tile





### **GRAPHIC VARIETY**









## **ROOM SCENES**







#### **TECHNICAL DATA**

NEW

NAME: Intarsi Elite 02

FAMILY: Tiles SERIES: Intarsi SIZE: 8"x8"

TYPOLOGY: Porcelain Tile COLORS: Multi-color USE: Floor and Wall

TYPE OF PIECE: Bases RECTIFIED: Yes









### **PACKING**

|       |              | BOX |      |      | PALLET |       |      |
|-------|--------------|-----|------|------|--------|-------|------|
| Size  | Product type | pcs | sqft | lb   | boxes  | sqft  | lb   |
| 8"x8" | Bases        | 17  | 7.4  | 31.5 | 96     | 710.4 | 3024 |

#### **SALES UNIT** sqft

**WARNING** The information contained in this packing list is for guidance only, the contents of the packing may vary. Please consult our sales representatives for an exact list.