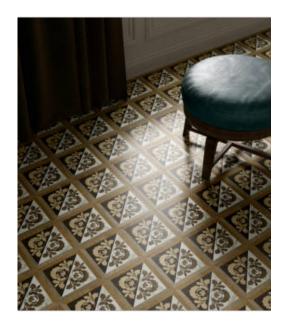

# PRODUCT INTARSI ELITE 02

8"x8" | Porcelain Tile





### **GRAPHIC VARIETY**









## **ROOM SCENES**







#### **TECHNICAL DATA**

NEW

NAME: Intarsi Elite 02

FAMILY: Tiles SERIES: Intarsi SIZE: 8"x8"

TYPOLOGY: Porcelain Tile COLORS: Multi-color USE: Floor and Wall

TYPE OF PIECE: Bases RECTIFIED: Yes









### **PACKING**

|       |              | BOX |      |      | PALLET |       |      |
|-------|--------------|-----|------|------|--------|-------|------|
| Size  | Product type | pcs | sqft | lb   | boxes  | sqft  | lb   |
| 8"x8" | Bases        | 17  | 7.4  | 31.5 | 96     | 710.4 | 3024 |

#### **SALES UNIT** sqft

**WARNING** The information contained in this packing list is for guidance only, the contents of the packing may vary. Please consult our sales representatives for an exact list.