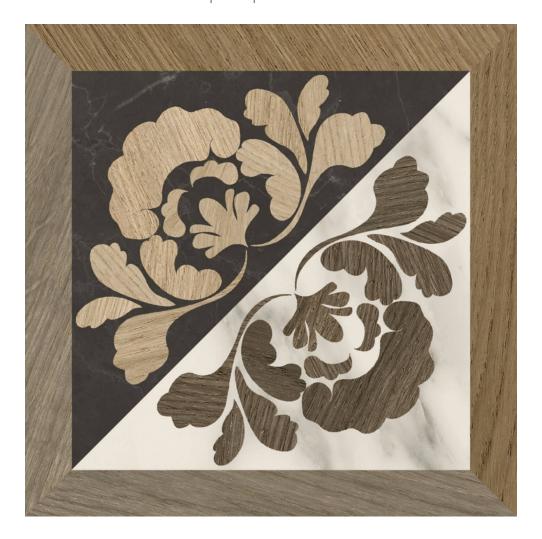

# PRODUCT INTARSI ELITE 02

8"x8" | Porcelain Tile

#### **TECHNICAL DATA**

NEW

NAME: Intarsi Elite 02

FAMILY: Tiles SERIES: Intarsi SIZE: 8"x8"

TYPOLOGY: Porcelain Tile COLORS: Multi-color USE: Floor and Wall

TYPE OF PIECE: Bases RECTIFIED: Yes