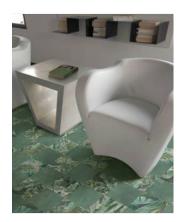

# PRODUCT FLORAL ALOE

6"x6" | Porcelain Tile



### **GRAPHIC VARIETY**





## **ROOM SCENES**









#### **TECHNICAL DATA**

NEW TYPE OF PIECE: Decorated bases

NAME: Floral Aloe FAMILY: Tiles SERIES: Floral SIZE: 6"x6"

TYPOLOGY: Porcelain Tile

COLORS: Aloe USE: Floor and Wall









### **PACKING**

|       |                 | BOX |      |    | PALLET |      |      |
|-------|-----------------|-----|------|----|--------|------|------|
| Size  | Product type    | pcs | sqft | lb | boxes  | sqft | lb   |
| 6"x6" | Decorated bases | 44  | 11   | 38 | 64     | 704  | 2432 |

#### **SALES UNIT** sqft

**WARNING** The information contained in this packing list is for guidance only, the contents of the packing may vary. Please consult our sales representatives for an exact list.