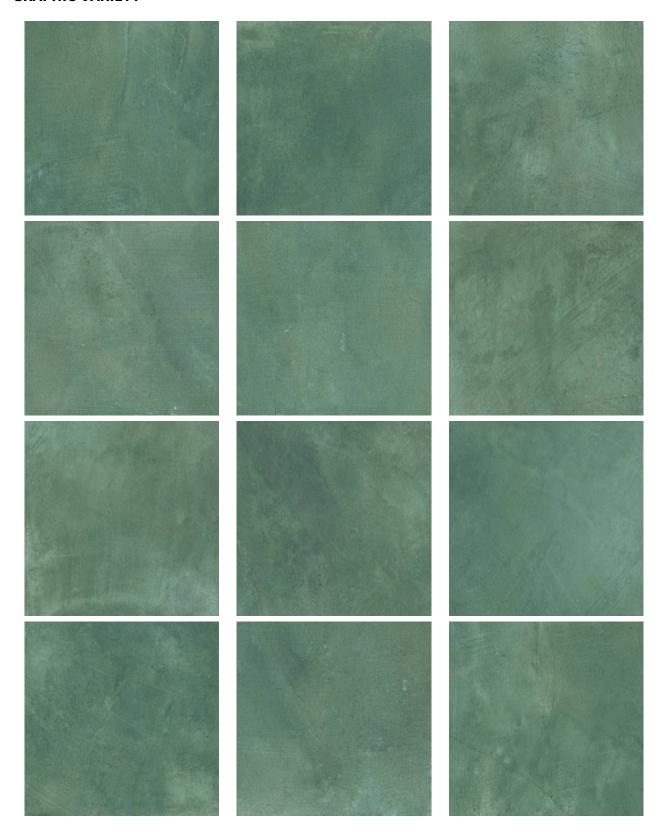

# PRODUCT FLORAL ALOE

6"x6" | Porcelain Tile



### **GRAPHIC VARIETY**





## **ROOM SCENES**









#### **TECHNICAL DATA**

NEW TYPE OF PIECE: Decorated bases

NAME: Floral Aloe FAMILY: Tiles SERIES: Floral SIZE: 6"x6"

TYPOLOGY: Porcelain Tile

COLORS: Aloe USE: Floor and Wall









### **PACKING**

|       |                 | BOX |      |    | PALLET |      |      |
|-------|-----------------|-----|------|----|--------|------|------|
| Size  | Product type    | pcs | sqft | lb | boxes  | sqft | lb   |
| 6"x6" | Decorated bases | 44  | 11   | 38 | 64     | 704  | 2432 |

#### **SALES UNIT** sqft

**WARNING** The information contained in this packing list is for guidance only, the contents of the packing may vary. Please consult our sales representatives for an exact list.