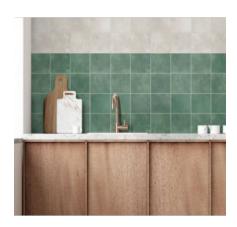

# PRODUCT FLORAL ALOE

6"x6" | Porcelain Tile



### **GRAPHIC VARIETY**





## **ROOM SCENES**









#### **TECHNICAL DATA**

NEW TYPE OF PIECE: Decorated bases

NAME: Floral Aloe FAMILY: Tiles SERIES: Floral SIZE: 6"x6"

TYPOLOGY: Porcelain Tile

COLORS: Aloe USE: Floor and Wall









### **PACKING**

|       |                 | BOX |      |    | PALLET |      |      |
|-------|-----------------|-----|------|----|--------|------|------|
| Size  | Product type    | pcs | sqft | lb | boxes  | sqft | lb   |
| 6"x6" | Decorated bases | 44  | 11   | 38 | 64     | 704  | 2432 |

#### **SALES UNIT** sqft

**WARNING** The information contained in this packing list is for guidance only, the contents of the packing may vary. Please consult our sales representatives for an exact list.