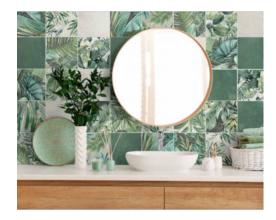

# PRODUCT FLORAL ALOE

6"x6" | Porcelain Tile



### **GRAPHIC VARIETY**





## **ROOM SCENES**









#### **TECHNICAL DATA**

NEW TYPE OF PIECE: Decorated bases

NAME: Floral Aloe FAMILY: Tiles SERIES: Floral SIZE: 6"x6"

TYPOLOGY: Porcelain Tile

COLORS: Aloe USE: Floor and Wall









### **PACKING**

|       |                 | BOX |      |    | PALLET |      |      |
|-------|-----------------|-----|------|----|--------|------|------|
| Size  | Product type    | pcs | sqft | lb | boxes  | sqft | lb   |
| 6"x6" | Decorated bases | 44  | 11   | 38 | 64     | 704  | 2432 |

#### **SALES UNIT** sqft

**WARNING** The information contained in this packing list is for guidance only, the contents of the packing may vary. Please consult our sales representatives for an exact list.