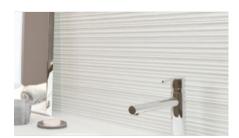

# PRODUCT MAYEN 1209 LINEAL WHITE

| 16"x48" | Ceramic Tile





# **ROOM SCENES**





### **TECHNICAL DATA**

NAME: Mayen 1209 Lineal White

FAMILY: Tiles SERIES: Mayen SIZE: 16"x48"

TYPOLOGY: Ceramic Tile

USE: Wall only









TYPE OF PIECE: Decorated bases

**RECTIFIED:** Yes



# **PACKING**

|         |                 | BOX |      |    | PALLET |      |      |
|---------|-----------------|-----|------|----|--------|------|------|
| Size    | Product type    | pcs | sqft | lb | boxes  | sqft | lb   |
| 16"x48" | Decorated bases | 3   | 16   | 60 | 27     | 432  | 1620 |

#### **SALES UNIT** sqft

**WARNING** The information contained in this packing list is for guidance only, the contents of the packing may vary. Please consult our sales representatives for an exact list.