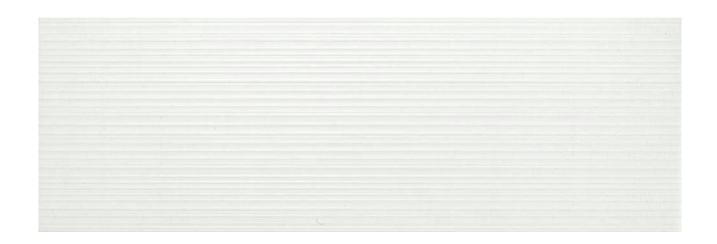

# PRODUCT MAYEN 1209 LINEAL WHITE

| 16"x48" | Ceramic Tile

### **TECHNICAL DATA**

NAME: Mayen 1209 Lineal White

FAMILY: Tiles SERIES: Mayen SIZE: 16"x48"

TYPOLOGY: Ceramic Tile

USE: Wall only

TYPE OF PIECE: Decorated bases

**RECTIFIED:** Yes