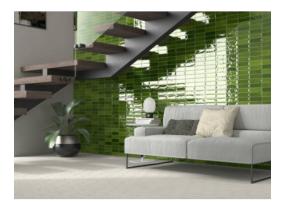

# PRODUCT CALPE OLIVE

2"x6" Porcelain Tile





## **ROOM SCENES**









### **TECHNICAL DATA**

NEW NAME: Calpe Olive FAMILY: Tiles SERIES: Calpe SIZE: 2"x6" TYPOLOGY: Porcelain Tile COLORS: Olive USE: Floors, Wall and Pool



TYPE OF PIECE: Decorated bases



#### PACKING

|       |                 | BOX |      |      | PALLET |       |      |
|-------|-----------------|-----|------|------|--------|-------|------|
| Size  | Product type    | pcs | sqft | lb   | boxes  | sqft  | lb   |
| 2"x6" | Decorated bases | 60  | 4.85 | 16.5 | 136    | 659.6 | 2244 |

#### SALES UNIT sqft

**WARNING** The information contained in this packing list is for guidance only, the contents of the packing may vary. Please consult our sales representatives for an exact list.