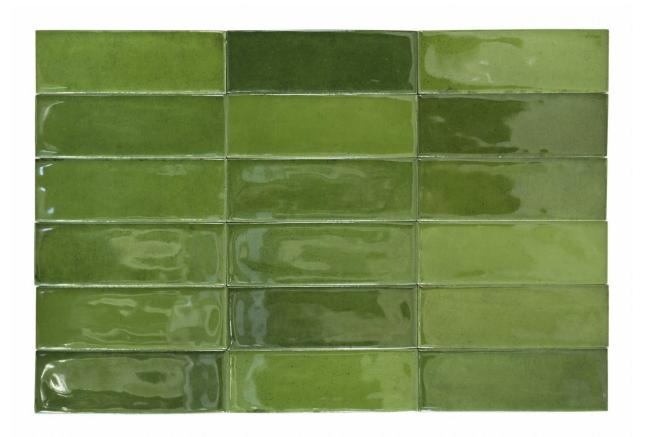

# PRODUCT CALPE OLIVE

2"x6" Porcelain Tile

### **TECHNICAL DATA**

NEW NAME: Calpe Olive FAMILY: Tiles SERIES: Calpe SIZE: 2"x6" TYPOLOGY: Porcelain Tile COLORS: Olive USE: Floors, Wall and Pool

TYPE OF PIECE: Decorated bases