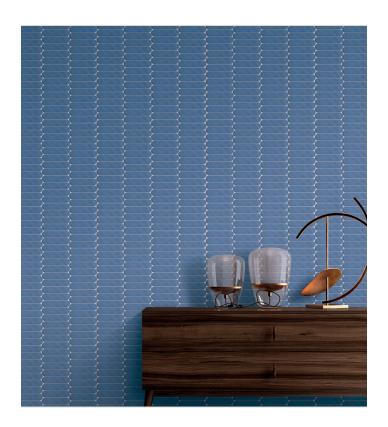

## **ROOM SCENES**

|         |              | BOX |      | PALLET |       |      |    |
|---------|--------------|-----|------|--------|-------|------|----|
| Size    | Product type | pcs | sqft | lb     | boxes | sqft | lb |
| 12"x12" | Mesh Tile    | 11  | 0    | 39     | 0     | 0    | 0  |