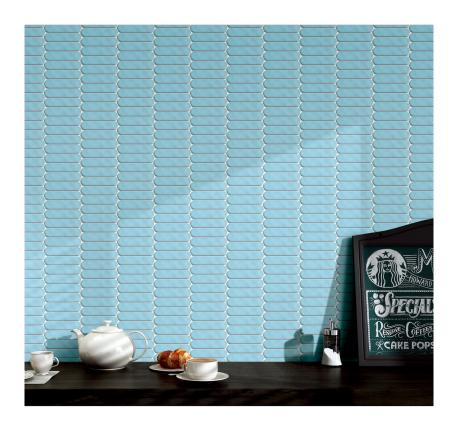

## **ROOM SCENES**

|         |              | BOX |      | PALLET |       |      |    |
|---------|--------------|-----|------|--------|-------|------|----|
| Size    | Product type | pcs | sqft | lb     | boxes | sqft | lb |
| 12"x12" | Mesh Tile    | 11  | 0    | 39     | 0     | 0    | 0  |