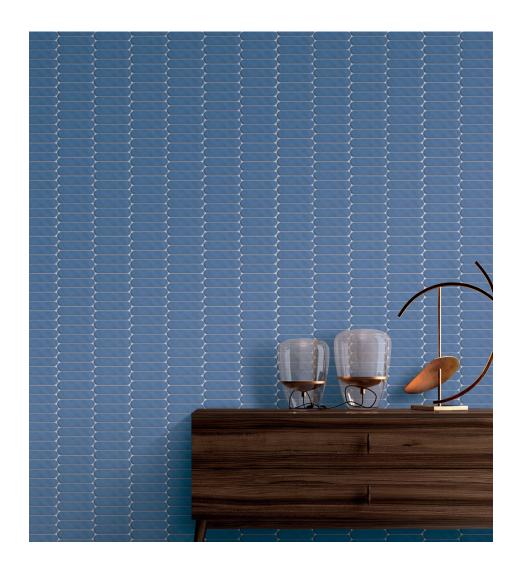

## **ROOM SCENES**

|         |              | BOX |      | PALLET |       |      |    |
|---------|--------------|-----|------|--------|-------|------|----|
| Size    | Product type | pcs | sqft | lb     | boxes | sqft | lb |
| 12"x12" | Mesh Tile    | 11  | 0    | 39     | 0     | 0    | 0  |