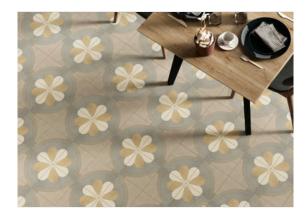

# PRODUCT BOHO 2

8"x8" | Porcelain Tile





## **ROOM SCENES**







#### **TECHNICAL DATA**

NEW

NAME: Boho 2 FAMILY: Tiles SERIES: Cementine

SIZE: 8"x8"

TYPOLOGY: Porcelain Tile COLORS: Multi-color USE: Floor and Wall TYPE OF PIECE: Decorated bases

**RECTIFIED:** Yes









### **PACKING**

|       |                 | BOX |      |    | PALLET |      |      |
|-------|-----------------|-----|------|----|--------|------|------|
| Size  | Product type    | pcs | sqft | lb | boxes  | sqft | lb   |
| 8"x8" | Decorated bases | 27  | 12   | 50 | 68     | 816  | 3400 |

#### **SALES UNIT** sqft

**WARNING** The information contained in this packing list is for guidance only, the contents of the packing may vary. Please consult our sales representatives for an exact list.