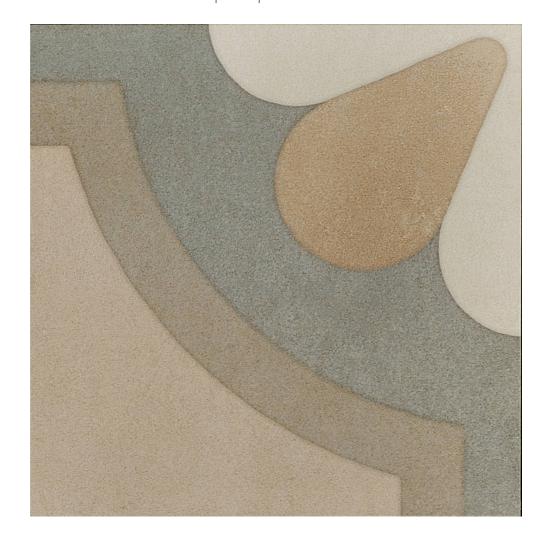

# PRODUCT BOHO 2

8"x8" | Porcelain Tile

#### **TECHNICAL DATA**

NEW

NAME: Boho 2 FAMILY: Tiles SERIES: Cementine

SIZE: 8"x8"

TYPOLOGY: Porcelain Tile COLORS: Multi-color USE: Floor and Wall TYPE OF PIECE: Decorated bases

**RECTIFIED:** Yes