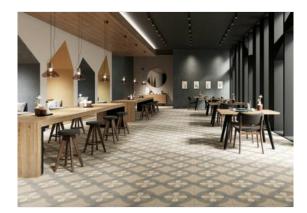

# PRODUCT BOHO 2

8"x8" | Porcelain Tile





## **ROOM SCENES**







#### **TECHNICAL DATA**

NEW

NAME: Boho 2 FAMILY: Tiles SERIES: Cementine

SIZE: 8"x8"

TYPOLOGY: Porcelain Tile COLORS: Multi-color USE: Floor and Wall TYPE OF PIECE: Decorated bases

**RECTIFIED:** Yes









### **PACKING**

|       |                 | BOX |      |    | PALLET |      |      |
|-------|-----------------|-----|------|----|--------|------|------|
| Size  | Product type    | pcs | sqft | lb | boxes  | sqft | lb   |
| 8"x8" | Decorated bases | 27  | 12   | 50 | 68     | 816  | 3400 |

#### **SALES UNIT** sqft

**WARNING** The information contained in this packing list is for guidance only, the contents of the packing may vary. Please consult our sales representatives for an exact list.