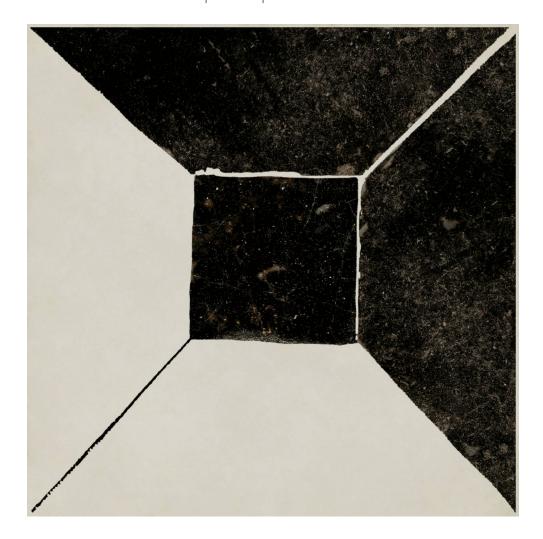

# PRODUCT RIGGIOLE DECO 6

| 36"x36" | Porcelain Tile

## **GRAPHIC VARIETY**

#### **TECHNICAL DATA**

NEW

NAME: Riggiole Deco 6

FAMILY: Tiles SERIES: Riggiole SIZE: 36"x36"

TYPOLOGY: Porcelain Tile USE: Floor and Wall

TYPE OF PIECE: Bases RECTIFIED: Yes