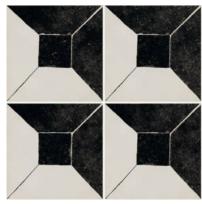

# PRODUCT RIGGIOLE DECO 6

| 36"x36" | Porcelain Tile

## **GRAPHIC VARIETY**

#### **TECHNICAL DATA**

NEW

NAME: Riggiole Deco 6

FAMILY: Tiles SERIES: Riggiole SIZE: 36"x36"

TYPOLOGY: Porcelain Tile USE: Floor and Wall

TYPE OF PIECE: Bases RECTIFIED: Yes