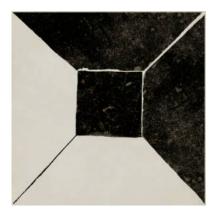

# PRODUCT RIGGIOLE DECO 6

| 36"x36" | Porcelain Tile

## **GRAPHIC VARIETY**

#### **TECHNICAL DATA**

NEW

NAME: Riggiole Deco 6

FAMILY: Tiles SERIES: Riggiole SIZE: 36"x36"

TYPOLOGY: Porcelain Tile USE: Floor and Wall

TYPE OF PIECE: Bases RECTIFIED: Yes