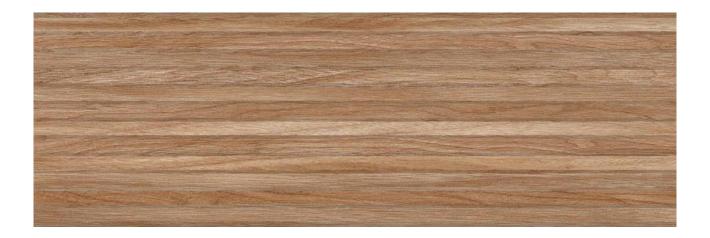

# PRODUCT AMAZONAS 9544 CEREZO LINEAL

| 12"x36" | Ceramic Tile

### **TECHNICAL DATA**

NEW NAME: Amazonas 9544 Cerezo Lineal FAMILY: Tiles SERIES: Amazonas SIZE: 12"x36" TYPOLOGY: Ceramic Tile COLORS: Cherry USE: Wall only

TYPE OF PIECE: Decorated bases RECTIFIED: Yes