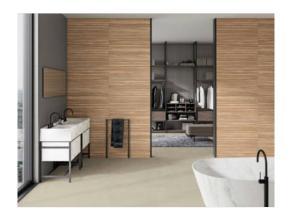

# PRODUCT AMAZONAS 9544 CEREZO LINEAL

| 12"x36" | Ceramic Tile





## **GRAPHIC VARIETY**





# **ROOM SCENES**





### **TECHNICAL DATA**

NEW NAME: Amazonas 9544 Cerezo Lineal FAMILY: Tiles SERIES: Amazonas SIZE: 12"x36" TYPOLOGY: Ceramic Tile COLORS: Cherry USE: Wall only



TYPE OF PIECE: Decorated bases RECTIFIED: Yes



### PACKING

|         |                 | BOX |      |    | PALLET |      |      |
|---------|-----------------|-----|------|----|--------|------|------|
| Size    | Product type    | pcs | sqft | lb | boxes  | sqft | lb   |
| 12"x36" | Decorated bases | 4   | 12   | 44 | 48     | 576  | 2112 |

#### SALES UNIT sqft

**WARNING** The information contained in this packing list is for guidance only, the contents of the packing may vary. Please consult our sales representatives for an exact list.