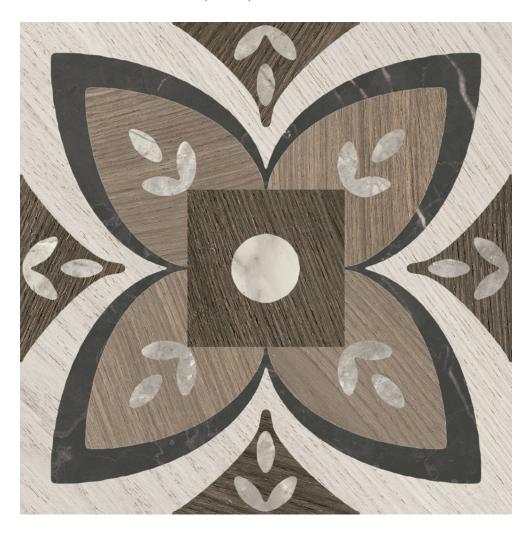

# PRODUCT INTARSI GLAM 03

8"x8" | Porcelain Tile

#### **TECHNICAL DATA**

NEW

NAME: Intarsi Glam 03

FAMILY: Tiles SERIES: Intarsi SIZE: 8"x8"

TYPOLOGY: Porcelain Tile COLORS: Multi-color USE: Floor and Wall

TYPE OF PIECE: Bases RECTIFIED: Yes