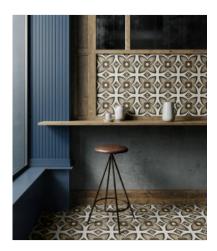

# PRODUCT INTARSI GLAM 03

8"x8" | Porcelain Tile





## **GRAPHIC VARIETY**









## **ROOM SCENES**





#### **TECHNICAL DATA**

NEW

NAME: Intarsi Glam 03

FAMILY: Tiles SERIES: Intarsi SIZE: 8"x8"

TYPOLOGY: Porcelain Tile COLORS: Multi-color USE: Floor and Wall

TYPE OF PIECE: Bases RECTIFIED: Yes









### **PACKING**

|       |              | BOX |      |      | PALLET |       |      |
|-------|--------------|-----|------|------|--------|-------|------|
| Size  | Product type | pcs | sqft | lb   | boxes  | sqft  | lb   |
| 8"x8" | Bases        | 17  | 7.4  | 31.5 | 96     | 710.4 | 3024 |

#### **SALES UNIT** sqft

**WARNING** The information contained in this packing list is for guidance only, the contents of the packing may vary. Please consult our sales representatives for an exact list.