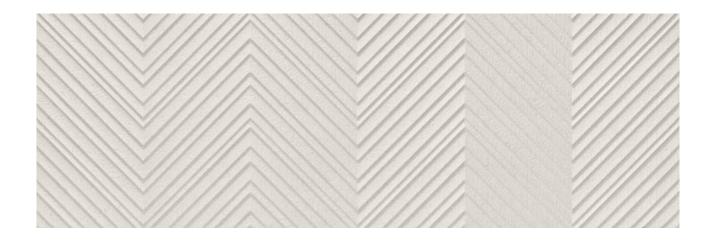

## PRODUCT TRIBECA 9528 BONE RELIEVE

| 12"x36" | Ceramic Tile

## **TECHNICAL DATA**

NAME: Tribeca 9528 Bone Relieve

FAMILY: Tiles

SERIES: Tribeca Ceramic

SIZE: 12"x36"

TYPOLOGY: Ceramic Tile

COLORS: Bone USE: Wall only

TYPE OF PIECE: Decorated bases