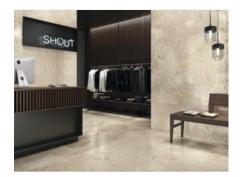

# PRODUCT BALTIMORE 9529 CARAMEL

| 12"x36" | Ceramic Tile





## **ROOM SCENES**





### **TECHNICAL DATA**

NAME: Baltimore 9529 Caramel FAMILY: Tiles SERIES: Baltimore Ceramic SIZE: 12"x36" TYPOLOGY: Ceramic Tile COLORS: Caramel USE: Wall only



TYPE OF PIECE: Decorated bases RECTIFIED: Yes



#### PACKING

|         |                 | BOX |      |    | PALLET |      |      |
|---------|-----------------|-----|------|----|--------|------|------|
| Size    | Product type    | pcs | sqft | lb | boxes  | sqft | lb   |
| 12"x36" | Decorated bases | 4   | 12   | 44 | 48     | 576  | 2112 |

#### SALES UNIT sqft

**WARNING** The information contained in this packing list is for guidance only, the contents of the packing may vary. Please consult our sales representatives for an exact list.