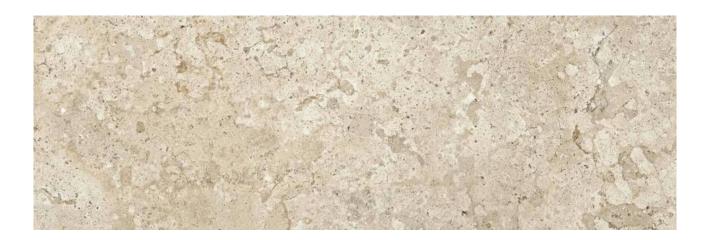

# PRODUCT BALTIMORE 9529 CARAMEL

| 12"x36" | Ceramic Tile

### **TECHNICAL DATA**

NAME: Baltimore 9529 Caramel FAMILY: Tiles SERIES: Baltimore Ceramic SIZE: 12"x36" TYPOLOGY: Ceramic Tile COLORS: Caramel USE: Wall only

TYPE OF PIECE: Decorated bases RECTIFIED: Yes