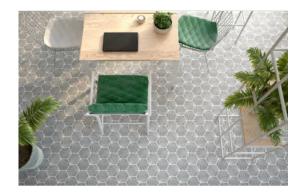

# PRODUCT SCANDINAVIAN DECOR GREY

6"x7" | Porcelain Tile





## **GRAPHIC VARIETY**





## **ROOM SCENES**







#### **TECHNICAL DATA**

NEW NAME: Scandinavian Decor Grey

**FAMILY:** Tiles

SERIES: Scandinavian

SIZE: 6"x7"

TYPOLOGY: Porcelain Tile USE: Floor and Wall













### **PACKING**

|       |                 | BOX |      |       | PALLET |      |      |
|-------|-----------------|-----|------|-------|--------|------|------|
| Size  | Product type    | pcs | sqft | lb    | boxes  | sqft | lb   |
| 6"x7" | Decorated bases | 44  | 9.25 | 33.08 | 48     | 444  | 1587 |

#### **SALES UNIT** sqft

**WARNING** The information contained in this packing list is for guidance only, the contents of the packing may vary. Please consult our sales representatives for an exact list.