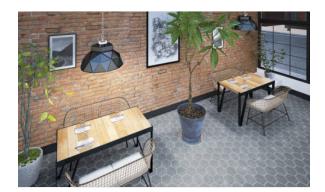

# PRODUCT SCANDINAVIAN DECOR GREY

6"x7" | Porcelain Tile





## **GRAPHIC VARIETY**





## **ROOM SCENES**







#### **TECHNICAL DATA**

NEW NAME: Scandinavian Decor Grey

**FAMILY:** Tiles

SERIES: Scandinavian

SIZE: 6"x7"

TYPOLOGY: Porcelain Tile USE: Floor and Wall













### **PACKING**

|       |                 | BOX |      |       | PALLET |      |      |
|-------|-----------------|-----|------|-------|--------|------|------|
| Size  | Product type    | pcs | sqft | lb    | boxes  | sqft | lb   |
| 6"x7" | Decorated bases | 44  | 9.25 | 33.08 | 48     | 444  | 1587 |

#### **SALES UNIT** sqft

**WARNING** The information contained in this packing list is for guidance only, the contents of the packing may vary. Please consult our sales representatives for an exact list.