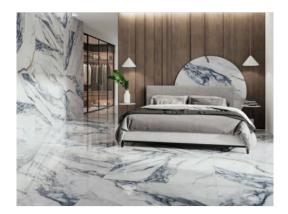

# PRODUCT ANNIE BLUE

| 48"x48" | Porcelain Tile





## **ROOM SCENES**





### **TECHNICAL DATA**

NEW NAME: Annie Blue FAMILY: Tiles SERIES: Annie SIZE: 48"x48" TYPOLOGY: Porcelain Tile USE: Floor and Wall



TYPE OF PIECE: Bases RECTIFIED: Yes



#### PACKING

|         |              | BOX |      |    | PALLET |      |      |
|---------|--------------|-----|------|----|--------|------|------|
| Size    | Product type | pcs | sqft | lb | boxes  | sqft | lb   |
| 48"x48" | Bases        | 1   | 15.5 | 76 | 36     | 558  | 2736 |

#### SALES UNIT sqft

**WARNING** The information contained in this packing list is for guidance only, the contents of the packing may vary. Please consult our sales representatives for an exact list.