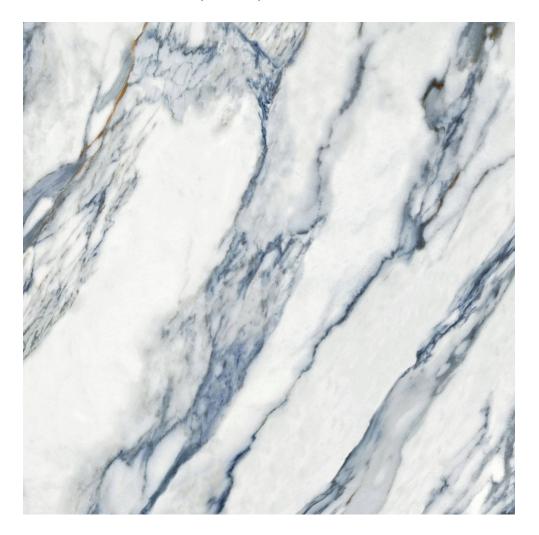

# PRODUCT ANNIE BLUE

| 48"x48" | Porcelain Tile

### **TECHNICAL DATA**

NEW NAME: Annie Blue FAMILY: Tiles SERIES: Annie SIZE: 48"x48" TYPOLOGY: Porcelain Tile USE: Floor and Wall

TYPE OF PIECE: Bases RECTIFIED: Yes