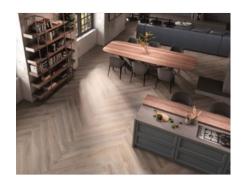

# PRODUCT BALMORAL 6635 FRESNO

8"x59" | Porcelain Tile





### **GRAPHIC VARIETY**









## **DETAILS**





### **ROOM SCENES**





#### **TECHNICAL DATA**

NAME: Balmoral 6635 Fresno

FAMILY: Tiles SERIES: Balmoral SIZE: 8"x59"

TYPOLOGY: Porcelain Tile

COLORS: Fresno USE: Floor and Wall TYPE OF PIECE: Bases RECTIFIED: Yes









### **PACKING**

|        |              | BOX |      |    | PALLET |      |      |
|--------|--------------|-----|------|----|--------|------|------|
| Size   | Product type | pcs | sqft | lb | boxes  | sqft | lb   |
| 8"x59" | Bases        | 3   | 10   | 48 | 48     | 480  | 2304 |

#### **SALES UNIT** sqft

**WARNING** The information contained in this packing list is for guidance only, the contents of the packing may vary. Please consult our sales representatives for an exact list.