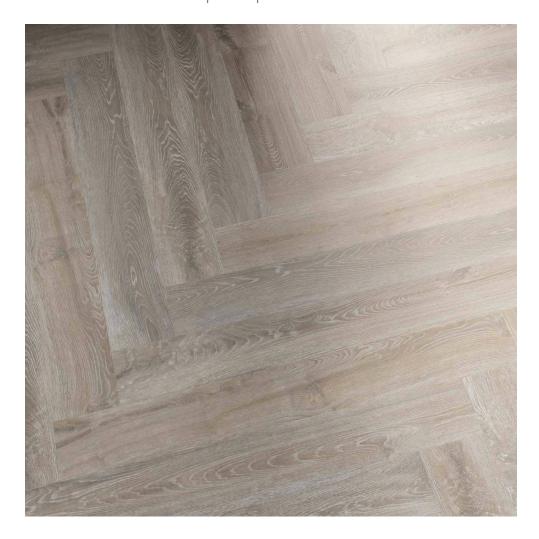

# PRODUCT BALMORAL 6635 FRESNO

8"x59" | Porcelain Tile





### **GRAPHIC VARIETY**









## **DETAILS**





### **ROOM SCENES**





#### **TECHNICAL DATA**

NAME: Balmoral 6635 Fresno

FAMILY: Tiles SERIES: Balmoral SIZE: 8"x59"

TYPOLOGY: Porcelain Tile

COLORS: Fresno USE: Floor and Wall TYPE OF PIECE: Bases RECTIFIED: Yes









### **PACKING**

|        |              | BOX |      |    | PALLET |      |      |
|--------|--------------|-----|------|----|--------|------|------|
| Size   | Product type | pcs | sqft | lb | boxes  | sqft | lb   |
| 8"x59" | Bases        | 3   | 10   | 48 | 48     | 480  | 2304 |

#### **SALES UNIT** sqft

**WARNING** The information contained in this packing list is for guidance only, the contents of the packing may vary. Please consult our sales representatives for an exact list.