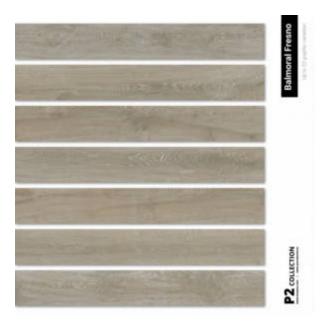

### **GRAPHIC VARIETY**

# PRODUCT BALMORAL 6635 FRESNO

8"x59" | Porcelain Tile