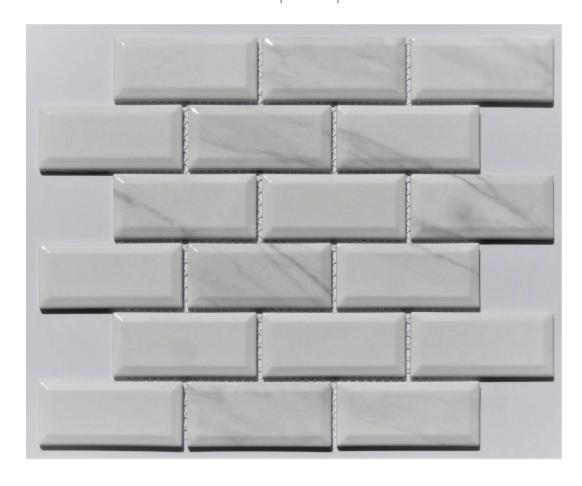

## PRODUCT CARRARA SUBWAY

2 x 4 | 12"x12" |

## **TECHNICAL DATA**

NEW

NAME: Carrara Subway FAMILY: Mosaics

SERIES: Carrara Mosaics

SIZE: 12"x12" CHIP SIZE: 2 x 4 COLORS: Grey, White TYPE OF PIECE: Mesh Tile

APPLICATION: Not suitable for the floor | Suitable for

Showers| Suitable for any room|Suitable for

backsplash| Suitable for wall only

MATERIAL: Porcelain THICKNESS: 6mm