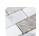

## PRODUCT CARRARA SUBWAY

2 x 4 | 12"x12" |

## **TECHNICAL DATA**

NEW

NAME: Carrara Subway FAMILY: Mosaics

SERIES: Carrara Mosaics

SIZE: 12"x12" CHIP SIZE: 2 x 4 COLORS: Grey, White TYPE OF PIECE: Mesh Tile

APPLICATION: Not suitable for the floor | Suitable for

Showers| Suitable for any room|Suitable for

backsplash| Suitable for wall only

MATERIAL: Porcelain THICKNESS: 6mm