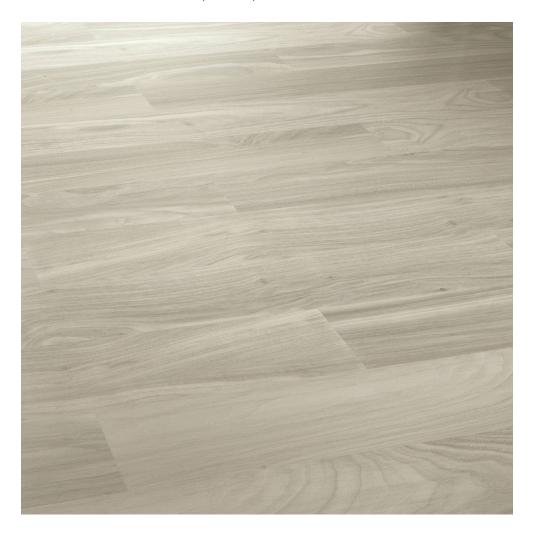

# PRODUCT QUEBEC 6610 GREY

8"x59" | Porcelain Tile





## **GRAPHIC VARIETY**









## **DETAILS**





## **ROOM SCENES**





#### **TECHNICAL DATA**

NAME: Quebec 6610 Grey

FAMILY: Tiles SERIES: Quebec SIZE: 8"x59"

TYPOLOGY: Porcelain Tile USE: Floor and Wall

TYPE OF PIECE: Bases

**RECTIFIED:** Yes





### **PACKING**

|        |              | BOX |      |    | PALLET |      |      |
|--------|--------------|-----|------|----|--------|------|------|
| Size   | Product type | pcs | sqft | lb | boxes  | sqft | lb   |
| 8"x59" | Bases        | 3   | 10   | 48 | 48     | 480  | 2304 |

#### **SALES UNIT** sqft

**WARNING** The information contained in this packing list is for guidance only, the contents of the packing may vary. Please consult our sales representatives for an exact list.