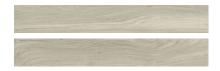

# PRODUCT QUEBEC 6610 GREY

8"x59" | Porcelain Tile





## **GRAPHIC VARIETY**









## **DETAILS**





## **ROOM SCENES**





#### **TECHNICAL DATA**

NAME: Quebec 6610 Grey

FAMILY: Tiles SERIES: Quebec SIZE: 8"x59"

TYPOLOGY: Porcelain Tile USE: Floor and Wall

TYPE OF PIECE: Bases

**RECTIFIED:** Yes





### **PACKING**

|        |              | BOX |      |    | PALLET |      |      |
|--------|--------------|-----|------|----|--------|------|------|
| Size   | Product type | pcs | sqft | lb | boxes  | sqft | lb   |
| 8"x59" | Bases        | 3   | 10   | 48 | 48     | 480  | 2304 |

#### **SALES UNIT** sqft

**WARNING** The information contained in this packing list is for guidance only, the contents of the packing may vary. Please consult our sales representatives for an exact list.