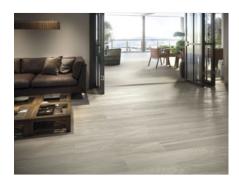

# PRODUCT QUEBEC 6610 GREY

8"x59" | Porcelain Tile





## **GRAPHIC VARIETY**









## **DETAILS**





## **ROOM SCENES**





#### **TECHNICAL DATA**

NAME: Quebec 6610 Grey

FAMILY: Tiles SERIES: Quebec SIZE: 8"x59"

TYPOLOGY: Porcelain Tile USE: Floor and Wall

TYPE OF PIECE: Bases

**RECTIFIED:** Yes





### **PACKING**

|        |              | BOX |      |    | PALLET |      |      |
|--------|--------------|-----|------|----|--------|------|------|
| Size   | Product type | pcs | sqft | lb | boxes  | sqft | lb   |
| 8"x59" | Bases        | 3   | 10   | 48 | 48     | 480  | 2304 |

#### **SALES UNIT** sqft

**WARNING** The information contained in this packing list is for guidance only, the contents of the packing may vary. Please consult our sales representatives for an exact list.