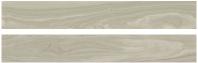

# PRODUCT QUEBEC 6610 GREY

8"x59" | Porcelain Tile





## **GRAPHIC VARIETY**









## **DETAILS**





## **ROOM SCENES**





#### **TECHNICAL DATA**

NAME: Quebec 6610 Grey

FAMILY: Tiles SERIES: Quebec SIZE: 8"x59"

TYPOLOGY: Porcelain Tile USE: Floor and Wall

TYPE OF PIECE: Bases

**RECTIFIED:** Yes





### **PACKING**

|        |              | BOX |      |    | PALLET |      |      |
|--------|--------------|-----|------|----|--------|------|------|
| Size   | Product type | pcs | sqft | lb | boxes  | sqft | lb   |
| 8"x59" | Bases        | 3   | 10   | 48 | 48     | 480  | 2304 |

#### **SALES UNIT** sqft

**WARNING** The information contained in this packing list is for guidance only, the contents of the packing may vary. Please consult our sales representatives for an exact list.