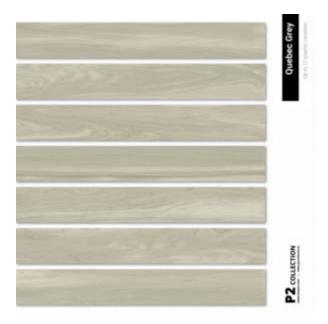

# PRODUCT QUEBEC 6610 GREY

8"x59" | Porcelain Tile





## **GRAPHIC VARIETY**









## **DETAILS**





## **ROOM SCENES**





#### **TECHNICAL DATA**

NAME: Quebec 6610 Grey

FAMILY: Tiles SERIES: Quebec SIZE: 8"x59"

TYPOLOGY: Porcelain Tile USE: Floor and Wall

TYPE OF PIECE: Bases

**RECTIFIED:** Yes





### **PACKING**

|        |              | BOX |      |    | PALLET |      |      |
|--------|--------------|-----|------|----|--------|------|------|
| Size   | Product type | pcs | sqft | lb | boxes  | sqft | lb   |
| 8"x59" | Bases        | 3   | 10   | 48 | 48     | 480  | 2304 |

#### **SALES UNIT** sqft

**WARNING** The information contained in this packing list is for guidance only, the contents of the packing may vary. Please consult our sales representatives for an exact list.