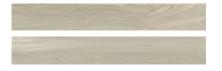

# PRODUCT QUEBEC 6610 GREY

8"x59" | Porcelain Tile





## **GRAPHIC VARIETY**









## **DETAILS**





## **ROOM SCENES**





#### **TECHNICAL DATA**

NAME: Quebec 6610 Grey

FAMILY: Tiles SERIES: Quebec SIZE: 8"x59"

TYPOLOGY: Porcelain Tile USE: Floor and Wall

TYPE OF PIECE: Bases

**RECTIFIED:** Yes





### **PACKING**

|        |              | BOX |      |    | PALLET |      |      |
|--------|--------------|-----|------|----|--------|------|------|
| Size   | Product type | pcs | sqft | lb | boxes  | sqft | lb   |
| 8"x59" | Bases        | 3   | 10   | 48 | 48     | 480  | 2304 |

#### **SALES UNIT** sqft

**WARNING** The information contained in this packing list is for guidance only, the contents of the packing may vary. Please consult our sales representatives for an exact list.