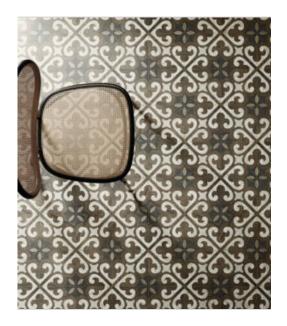

# PRODUCT INTARSI GLAM 05

8"x8" | Porcelain Tile





## **GRAPHIC VARIETY**









## **ROOM SCENES**







#### **TECHNICAL DATA**

NEW

NAME: Intarsi Glam 05

FAMILY: Tiles SERIES: Intarsi SIZE: 8"x8"

TYPOLOGY: Porcelain Tile COLORS: Multi-color USE: Floor and Wall

TYPE OF PIECE: Bases RECTIFIED: Yes









### **PACKING**

|       |              | BOX |      |      | PALLET |       |      |
|-------|--------------|-----|------|------|--------|-------|------|
| Size  | Product type | pcs | sqft | lb   | boxes  | sqft  | lb   |
| 8"x8" | Bases        | 17  | 7.4  | 31.5 | 96     | 710.4 | 3024 |

#### **SALES UNIT** sqft

**WARNING** The information contained in this packing list is for guidance only, the contents of the packing may vary. Please consult our sales representatives for an exact list.