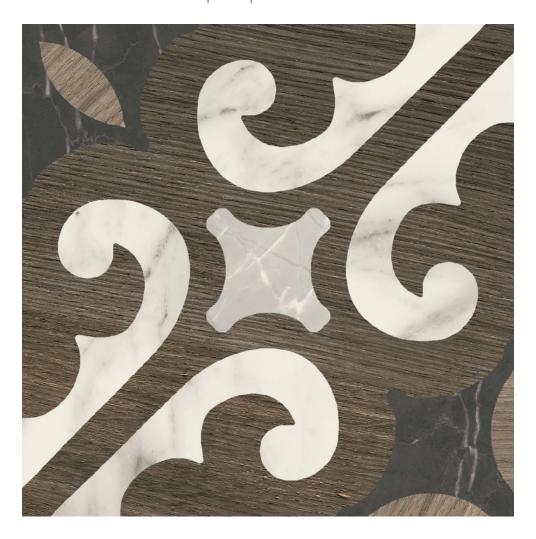

# PRODUCT INTARSI GLAM 05

8"x8" | Porcelain Tile

#### **TECHNICAL DATA**

NEW

NAME: Intarsi Glam 05

FAMILY: Tiles SERIES: Intarsi SIZE: 8"x8"

TYPOLOGY: Porcelain Tile COLORS: Multi-color USE: Floor and Wall

TYPE OF PIECE: Bases RECTIFIED: Yes