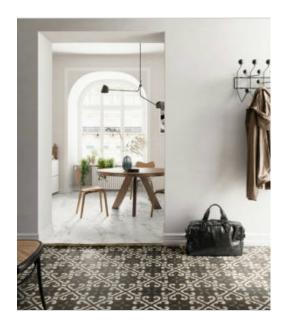

# PRODUCT INTARSI GLAM 05

8"x8" | Porcelain Tile





## **GRAPHIC VARIETY**









## **ROOM SCENES**







#### **TECHNICAL DATA**

NEW

NAME: Intarsi Glam 05

FAMILY: Tiles SERIES: Intarsi SIZE: 8"x8"

TYPOLOGY: Porcelain Tile COLORS: Multi-color USE: Floor and Wall

TYPE OF PIECE: Bases RECTIFIED: Yes









### **PACKING**

|       |              | BOX |      |      | PALLET |       |      |
|-------|--------------|-----|------|------|--------|-------|------|
| Size  | Product type | pcs | sqft | lb   | boxes  | sqft  | lb   |
| 8"x8" | Bases        | 17  | 7.4  | 31.5 | 96     | 710.4 | 3024 |

#### **SALES UNIT** sqft

**WARNING** The information contained in this packing list is for guidance only, the contents of the packing may vary. Please consult our sales representatives for an exact list.