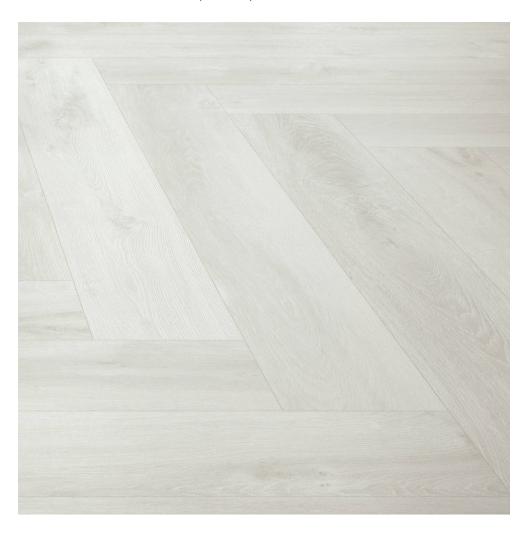

# PRODUCT BALMORAL 6635 NORDICA

8"x59" | Porcelain Tile





# **GRAPHIC VARIETY**









# **DETAILS**





# **ROOM SCENES**





#### **TECHNICAL DATA**

NAME: Balmoral 6635 Nordica

FAMILY: Tiles SERIES: Balmoral SIZE: 8"x59"

TYPOLOGY: Porcelain Tile

COLORS: Nordica USE: Floor and Wall TYPE OF PIECE: Bases RECTIFIED: Yes









#### **PACKING**

|        | BOX          |     |      | PALLET |       |      |      |
|--------|--------------|-----|------|--------|-------|------|------|
| Size   | Product type | pcs | sqft | lb     | boxes | sqft | lb   |
| 8"x59" | Bases        | 3   | 10   | 48     | 48    | 480  | 2304 |

#### **SALES UNIT** sqft

**WARNING** The information contained in this packing list is for guidance only, the contents of the packing may vary. Please consult our sales representatives for an exact list.