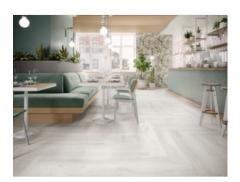

# PRODUCT BALMORAL 6635 NORDICA

8"x59" | Porcelain Tile





# **GRAPHIC VARIETY**









# **DETAILS**





# **ROOM SCENES**





#### **TECHNICAL DATA**

NAME: Balmoral 6635 Nordica

FAMILY: Tiles SERIES: Balmoral SIZE: 8"x59"

TYPOLOGY: Porcelain Tile

COLORS: Nordica USE: Floor and Wall TYPE OF PIECE: Bases RECTIFIED: Yes









#### **PACKING**

|        | BOX          |     |      | PALLET |       |      |      |
|--------|--------------|-----|------|--------|-------|------|------|
| Size   | Product type | pcs | sqft | lb     | boxes | sqft | lb   |
| 8"x59" | Bases        | 3   | 10   | 48     | 48    | 480  | 2304 |

#### **SALES UNIT** sqft

**WARNING** The information contained in this packing list is for guidance only, the contents of the packing may vary. Please consult our sales representatives for an exact list.