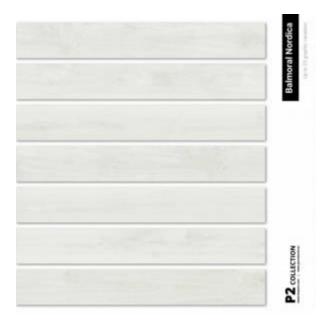

# PRODUCT BALMORAL 6635 NORDICA

8"x59" | Porcelain Tile





# **GRAPHIC VARIETY**









# **DETAILS**





# **ROOM SCENES**





#### **TECHNICAL DATA**

NAME: Balmoral 6635 Nordica

FAMILY: Tiles SERIES: Balmoral SIZE: 8"x59"

TYPOLOGY: Porcelain Tile

COLORS: Nordica USE: Floor and Wall TYPE OF PIECE: Bases RECTIFIED: Yes









#### **PACKING**

|        | BOX          |     |      | PALLET |       |      |      |
|--------|--------------|-----|------|--------|-------|------|------|
| Size   | Product type | pcs | sqft | lb     | boxes | sqft | lb   |
| 8"x59" | Bases        | 3   | 10   | 48     | 48    | 480  | 2304 |

#### **SALES UNIT** sqft

**WARNING** The information contained in this packing list is for guidance only, the contents of the packing may vary. Please consult our sales representatives for an exact list.