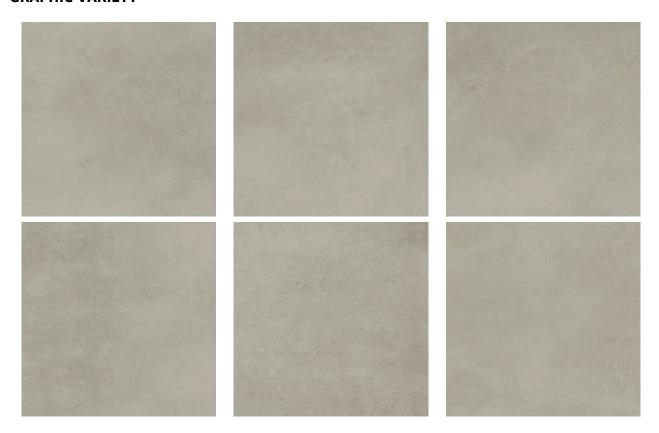

# PRODUCT MANHATTAN 1800 GREY

| 40"x40" | Porcelain Tile





### **GRAPHIC VARIETY**





## **ROOM SCENES**









#### **TECHNICAL DATA**

NEW

NAME: Manhattan 1800 Grey

FAMILY: Tiles SERIES: Manhattan SIZE: 40"x40"

TYPOLOGY: Porcelain Tile USE: Floor and Wall

TYPE OF PIECE: Bases RECTIFIED: Yes











### **PACKING**

|         |              | BOX |      |    | PALLET |      |      |
|---------|--------------|-----|------|----|--------|------|------|
| Size    | Product type | pcs | sqft | lb | boxes  | sqft | lb   |
| 40"x40" | Bases        | 1   | 11   | 54 | 40     | 440  | 2160 |

#### **SALES UNIT** sqft

**WARNING** The information contained in this packing list is for guidance only, the contents of the packing may vary. Please consult our sales representatives for an exact list.