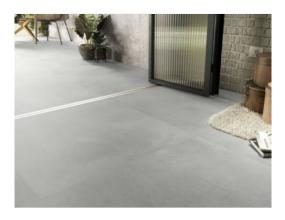

# PRODUCT MANHATTAN 1800 GREY

| 40"x40" | Porcelain Tile





### **GRAPHIC VARIETY**





## **ROOM SCENES**









#### **TECHNICAL DATA**

NEW

NAME: Manhattan 1800 Grey

FAMILY: Tiles SERIES: Manhattan SIZE: 40"x40"

TYPOLOGY: Porcelain Tile USE: Floor and Wall

TYPE OF PIECE: Bases RECTIFIED: Yes











### **PACKING**

|         |              | BOX |      |    | PALLET |      |      |
|---------|--------------|-----|------|----|--------|------|------|
| Size    | Product type | pcs | sqft | lb | boxes  | sqft | lb   |
| 40"x40" | Bases        | 1   | 11   | 54 | 40     | 440  | 2160 |

#### **SALES UNIT** sqft

**WARNING** The information contained in this packing list is for guidance only, the contents of the packing may vary. Please consult our sales representatives for an exact list.