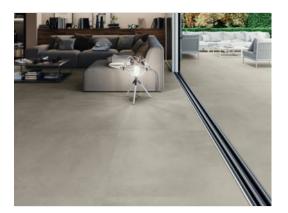

# PRODUCT MANHATTAN 1800 GREY

| 40"x40" | Porcelain Tile





### **GRAPHIC VARIETY**





## **ROOM SCENES**









#### **TECHNICAL DATA**

NEW

NAME: Manhattan 1800 Grey

FAMILY: Tiles SERIES: Manhattan SIZE: 40"x40"

TYPOLOGY: Porcelain Tile USE: Floor and Wall

TYPE OF PIECE: Bases RECTIFIED: Yes











### **PACKING**

|         |              | BOX |      |    | PALLET |      |      |
|---------|--------------|-----|------|----|--------|------|------|
| Size    | Product type | pcs | sqft | lb | boxes  | sqft | lb   |
| 40"x40" | Bases        | 1   | 11   | 54 | 40     | 440  | 2160 |

#### **SALES UNIT** sqft

**WARNING** The information contained in this packing list is for guidance only, the contents of the packing may vary. Please consult our sales representatives for an exact list.