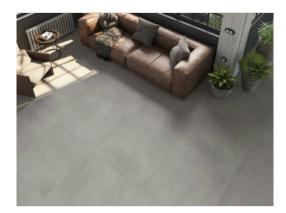

# PRODUCT MANHATTAN 1800 GREY

| 40"x40" | Porcelain Tile





### **GRAPHIC VARIETY**





## **ROOM SCENES**









#### **TECHNICAL DATA**

NEW

NAME: Manhattan 1800 Grey

FAMILY: Tiles SERIES: Manhattan SIZE: 40"x40"

TYPOLOGY: Porcelain Tile USE: Floor and Wall

TYPE OF PIECE: Bases RECTIFIED: Yes











### **PACKING**

|         |              | BOX |      |    | PALLET |      |      |
|---------|--------------|-----|------|----|--------|------|------|
| Size    | Product type | pcs | sqft | lb | boxes  | sqft | lb   |
| 40"x40" | Bases        | 1   | 11   | 54 | 40     | 440  | 2160 |

#### **SALES UNIT** sqft

**WARNING** The information contained in this packing list is for guidance only, the contents of the packing may vary. Please consult our sales representatives for an exact list.