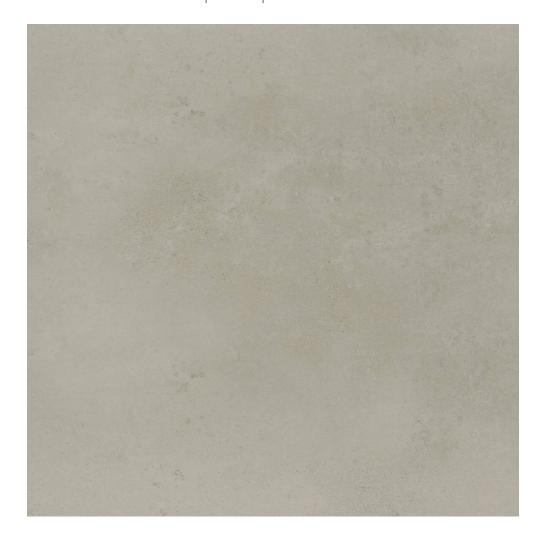

# PRODUCT MANHATTAN 1800 GREY

| 40"x40" | Porcelain Tile





### **GRAPHIC VARIETY**





## **ROOM SCENES**









#### **TECHNICAL DATA**

NEW

NAME: Manhattan 1800 Grey

FAMILY: Tiles SERIES: Manhattan SIZE: 40"x40"

TYPOLOGY: Porcelain Tile USE: Floor and Wall

TYPE OF PIECE: Bases RECTIFIED: Yes











### **PACKING**

|         |              | BOX |      |    | PALLET |      |      |
|---------|--------------|-----|------|----|--------|------|------|
| Size    | Product type | pcs | sqft | lb | boxes  | sqft | lb   |
| 40"x40" | Bases        | 1   | 11   | 54 | 40     | 440  | 2160 |

#### **SALES UNIT** sqft

**WARNING** The information contained in this packing list is for guidance only, the contents of the packing may vary. Please consult our sales representatives for an exact list.