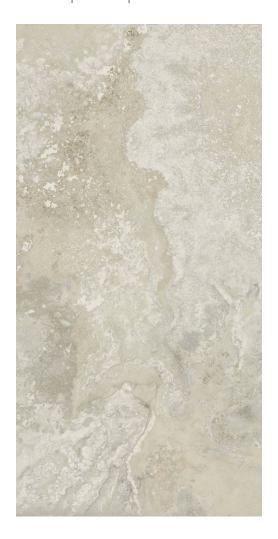

# PRODUCT PRESTIGE TRAVERTINO WHITE

24"x48" | Porcelain Tile

### **GRAPHIC VARIETY**