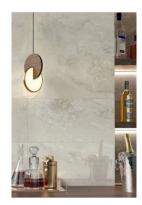

# PRODUCT PRESTIGE TRAVERTINO WHITE

24"x48" | Porcelain Tile





### **GRAPHIC VARIETY**





## **ROOM SCENES**













#### **TECHNICAL DATA**

NEW

NAME: Prestige Travertino White

**FAMILY:** Tiles SERIES: Prestige SIZE: 24"x48"

TYPOLOGY: Porcelain Tile COLORS: Travertino White

USE: Floor and Wall











### **PACKING**

|         |              | BOX |      |    | PALLET |      |      |
|---------|--------------|-----|------|----|--------|------|------|
| Size    | Product type | pcs | sqft | lb | boxes  | sqft | lb   |
| 24"x48" | Bases        | 2   | 15.5 | 70 | 36     | 558  | 2523 |

#### **SALES UNIT** sqft

**WARNING** The information contained in this packing list is for guidance only, the contents of the packing may vary. Please consult our sales representatives for an exact list.