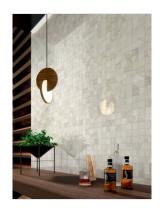

# PRODUCT PRESTIGE TRAVERTINO WHITE

24"x48" | Porcelain Tile





### **GRAPHIC VARIETY**





## **ROOM SCENES**













#### **TECHNICAL DATA**

NEW

NAME: Prestige Travertino White

**FAMILY:** Tiles SERIES: Prestige SIZE: 24"x48"

TYPOLOGY: Porcelain Tile COLORS: Travertino White

USE: Floor and Wall











### **PACKING**

|         |              | BOX |      |    | PALLET |      |      |
|---------|--------------|-----|------|----|--------|------|------|
| Size    | Product type | pcs | sqft | lb | boxes  | sqft | lb   |
| 24"x48" | Bases        | 2   | 15.5 | 70 | 36     | 558  | 2523 |

#### **SALES UNIT** sqft

**WARNING** The information contained in this packing list is for guidance only, the contents of the packing may vary. Please consult our sales representatives for an exact list.