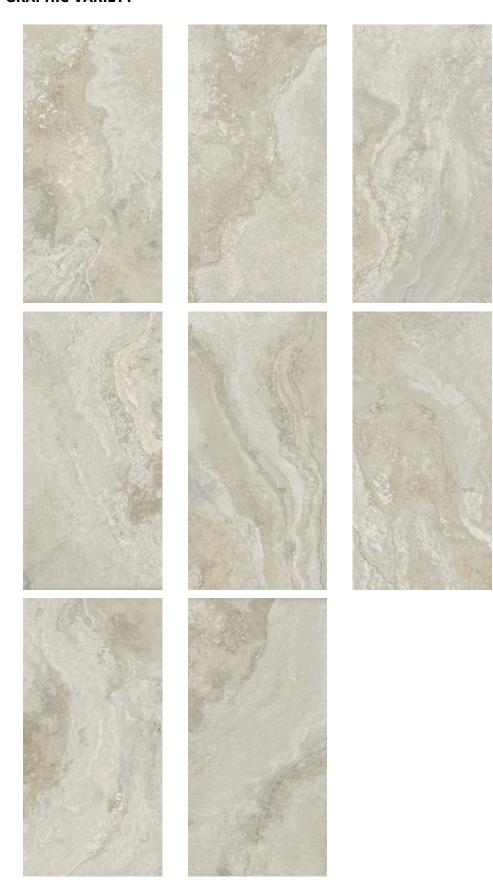

# PRODUCT PRESTIGE TRAVERTINO WHITE

24"x48" | Porcelain Tile





### **GRAPHIC VARIETY**





## **ROOM SCENES**













#### **TECHNICAL DATA**

NEW

NAME: Prestige Travertino White

**FAMILY:** Tiles SERIES: Prestige SIZE: 24"x48"

TYPOLOGY: Porcelain Tile COLORS: Travertino White

USE: Floor and Wall











### **PACKING**

|         |              | BOX |      |    | PALLET |      |      |
|---------|--------------|-----|------|----|--------|------|------|
| Size    | Product type | pcs | sqft | lb | boxes  | sqft | lb   |
| 24"x48" | Bases        | 2   | 15.5 | 70 | 36     | 558  | 2523 |

#### **SALES UNIT** sqft

**WARNING** The information contained in this packing list is for guidance only, the contents of the packing may vary. Please consult our sales representatives for an exact list.