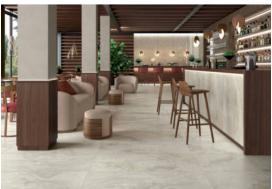

# PRODUCT PRESTIGE TRAVERTINO WHITE

24"x48" | Porcelain Tile





### **GRAPHIC VARIETY**





## **ROOM SCENES**













#### **TECHNICAL DATA**

NEW

NAME: Prestige Travertino White

**FAMILY:** Tiles SERIES: Prestige SIZE: 24"x48"

TYPOLOGY: Porcelain Tile COLORS: Travertino White

USE: Floor and Wall











### **PACKING**

|         |              | BOX |      |    | PALLET |      |      |
|---------|--------------|-----|------|----|--------|------|------|
| Size    | Product type | pcs | sqft | lb | boxes  | sqft | lb   |
| 24"x48" | Bases        | 2   | 15.5 | 70 | 36     | 558  | 2523 |

#### **SALES UNIT** sqft

**WARNING** The information contained in this packing list is for guidance only, the contents of the packing may vary. Please consult our sales representatives for an exact list.