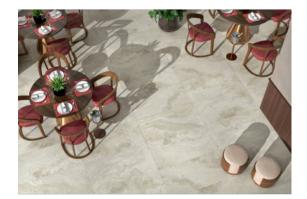

# PRODUCT PRESTIGE TRAVERTINO WHITE

24"x48" | Porcelain Tile





### **GRAPHIC VARIETY**





## **ROOM SCENES**













#### **TECHNICAL DATA**

NEW

NAME: Prestige Travertino White

**FAMILY:** Tiles SERIES: Prestige SIZE: 24"x48"

TYPOLOGY: Porcelain Tile COLORS: Travertino White

USE: Floor and Wall











### **PACKING**

|         |              | BOX |      |    | PALLET |      |      |
|---------|--------------|-----|------|----|--------|------|------|
| Size    | Product type | pcs | sqft | lb | boxes  | sqft | lb   |
| 24"x48" | Bases        | 2   | 15.5 | 70 | 36     | 558  | 2523 |

#### **SALES UNIT** sqft

**WARNING** The information contained in this packing list is for guidance only, the contents of the packing may vary. Please consult our sales representatives for an exact list.