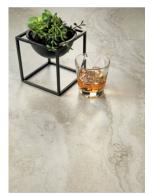

# PRODUCT PRESTIGE TRAVERTINO WHITE

24"x48" | Porcelain Tile





### **GRAPHIC VARIETY**





## **ROOM SCENES**













#### **TECHNICAL DATA**

NEW

NAME: Prestige Travertino White

**FAMILY:** Tiles SERIES: Prestige SIZE: 24"x48"

TYPOLOGY: Porcelain Tile COLORS: Travertino White

USE: Floor and Wall











### **PACKING**

|         |              | BOX |      |    | PALLET |      |      |
|---------|--------------|-----|------|----|--------|------|------|
| Size    | Product type | pcs | sqft | lb | boxes  | sqft | lb   |
| 24"x48" | Bases        | 2   | 15.5 | 70 | 36     | 558  | 2523 |

#### **SALES UNIT** sqft

**WARNING** The information contained in this packing list is for guidance only, the contents of the packing may vary. Please consult our sales representatives for an exact list.