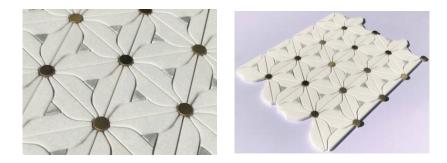

# PRODUCT ROSE

Multi-Size | 12"x12" |





## **GRAPHIC VARIETY**





## **ROOM SCENES**







### **TECHNICAL DATA**

NEW NAME: Rose FAMILY: Mosaics SERIES: Golden Age SIZE: 12"x12" CHIP SIZE: Multi-Size COLORS: Brass, White



TYPE OF PIECE: Mesh Tile APPLICATION: Not suitable for wet areas or floor|Suitable for any room| Suitable for wall only MATERIAL: Brass|Stone THICKNESS: 8mm



### PACKING

|         |              | BOX |      |    | PALLET |      |    |
|---------|--------------|-----|------|----|--------|------|----|
| Size    | Product type | pcs | sqft | lb | boxes  | sqft | lb |
| 12"x12" | Mesh Tile    | 11  | 0    | 50 | 0      | 0    | 0  |

**WARNING** The information contained in this packing list is for guidance only, the contents of the packing may vary. Please consult our sales representatives for an exact list.