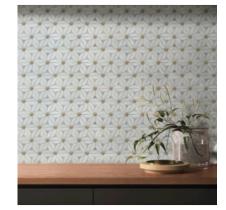

# PRODUCT ROSE

Multi-Size | 12"x12" |





## **GRAPHIC VARIETY**





## **ROOM SCENES**







### **TECHNICAL DATA**

NEW NAME: Rose FAMILY: Mosaics SERIES: Golden Age SIZE: 12"x12" CHIP SIZE: Multi-Size COLORS: Brass, White



TYPE OF PIECE: Mesh Tile APPLICATION: Not suitable for wet areas or floor|Suitable for any room| Suitable for wall only MATERIAL: Brass|Stone THICKNESS: 8mm



### PACKING

|         |              | BOX |      |    | PALLET |      |    |
|---------|--------------|-----|------|----|--------|------|----|
| Size    | Product type | pcs | sqft | lb | boxes  | sqft | lb |
| 12"x12" | Mesh Tile    | 11  | 0    | 50 | 0      | 0    | 0  |

**WARNING** The information contained in this packing list is for guidance only, the contents of the packing may vary. Please consult our sales representatives for an exact list.