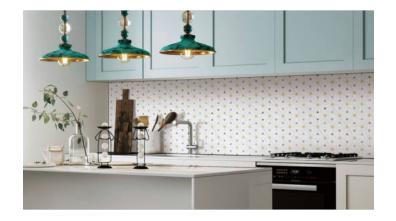

# PRODUCT ROSE

Multi-Size | 12"x12" |





## **GRAPHIC VARIETY**





## **ROOM SCENES**







### **TECHNICAL DATA**

NEW NAME: Rose FAMILY: Mosaics SERIES: Golden Age SIZE: 12"x12" CHIP SIZE: Multi-Size COLORS: Brass, White



TYPE OF PIECE: Mesh Tile APPLICATION: Not suitable for wet areas or floor|Suitable for any room| Suitable for wall only MATERIAL: Brass|Stone THICKNESS: 8mm



### PACKING

|         |              | BOX |      |    | PALLET |      |    |
|---------|--------------|-----|------|----|--------|------|----|
| Size    | Product type | pcs | sqft | lb | boxes  | sqft | lb |
| 12"x12" | Mesh Tile    | 11  | 0    | 50 | 0      | 0    | 0  |

**WARNING** The information contained in this packing list is for guidance only, the contents of the packing may vary. Please consult our sales representatives for an exact list.