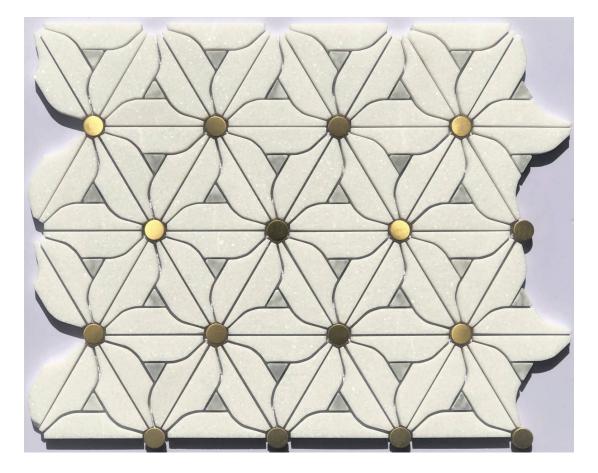

# PRODUCT ROSE

Multi-Size | 12"x12" |

### **TECHNICAL DATA**

NEW NAME: Rose FAMILY: Mosaics SERIES: Golden Age SIZE: 12"x12" CHIP SIZE: Multi-Size COLORS: Brass, White

TYPE OF PIECE: Mesh Tile APPLICATION: Not suitable for wet areas or floor|Suitable for any room| Suitable for wall only MATERIAL: Brass|Stone THICKNESS: 8mm