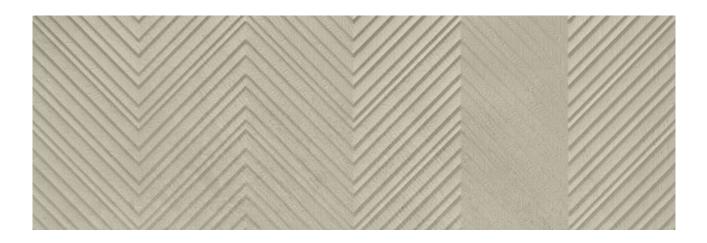

## PRODUCT TRIBECA 9528 SAND RELIEVE

| 12"x36" | Ceramic Tile

## **TECHNICAL DATA**

NAME: Tribeca 9528 Sand Relieve FAMILY: Tiles SERIES: Tribeca Ceramic SIZE: 12"x36" TYPOLOGY: Ceramic Tile COLORS: Sand USE: Wall only

TYPE OF PIECE: Decorated bases RECTIFIED: Yes