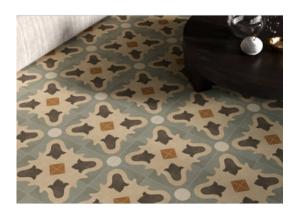

# PRODUCT BOHO 3

8"x8" | Porcelain Tile





## **ROOM SCENES**





#### **TECHNICAL DATA**

NEW

NAME: Boho 3 FAMILY: Tiles SERIES: Cementine

SIZE: 8"x8"

TYPOLOGY: Porcelain Tile COLORS: Multi-color USE: Floor and Wall

TYPE OF PIECE: Decorated bases

**RECTIFIED:** Yes









### **PACKING**

|       |                 | BOX |      |    | PALLET |      |      |
|-------|-----------------|-----|------|----|--------|------|------|
| Size  | Product type    | pcs | sqft | lb | boxes  | sqft | lb   |
| 8"x8" | Decorated bases | 27  | 12   | 50 | 68     | 816  | 3400 |

#### **SALES UNIT** sqft

**WARNING** The information contained in this packing list is for guidance only, the contents of the packing may vary. Please consult our sales representatives for an exact list.