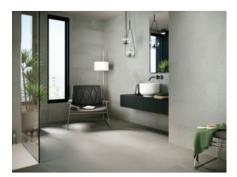

# PRODUCT TRIBECA 9528 GREY

| 12"x36" | Ceramic Tile





## **ROOM SCENES**





### **TECHNICAL DATA**

NAME: Tribeca 9528 Grey FAMILY: Tiles SERIES: Tribeca Ceramic SIZE: 12"x36" TYPOLOGY: Ceramic Tile USE: Wall only



TYPE OF PIECE: Decorated bases RECTIFIED: Yes



#### PACKING

|         |                 | BOX |      |    | PALLET |      |      |
|---------|-----------------|-----|------|----|--------|------|------|
| Size    | Product type    | pcs | sqft | lb | boxes  | sqft | lb   |
| 12"x36" | Decorated bases | 4   | 12   | 44 | 48     | 576  | 2112 |

#### SALES UNIT sqft

**WARNING** The information contained in this packing list is for guidance only, the contents of the packing may vary. Please consult our sales representatives for an exact list.