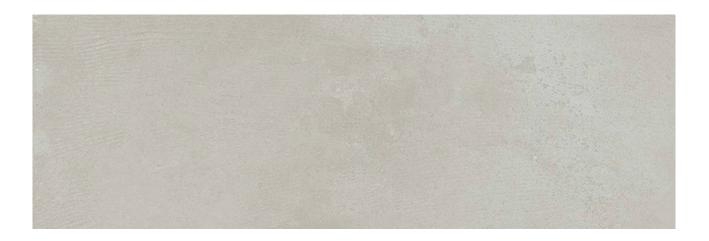

# PRODUCT TRIBECA 9528 GREY

| 12"x36" | Ceramic Tile

### **TECHNICAL DATA**

NAME: Tribeca 9528 Grey FAMILY: Tiles SERIES: Tribeca Ceramic SIZE: 12"x36" TYPOLOGY: Ceramic Tile USE: Wall only

TYPE OF PIECE: Decorated bases RECTIFIED: Yes