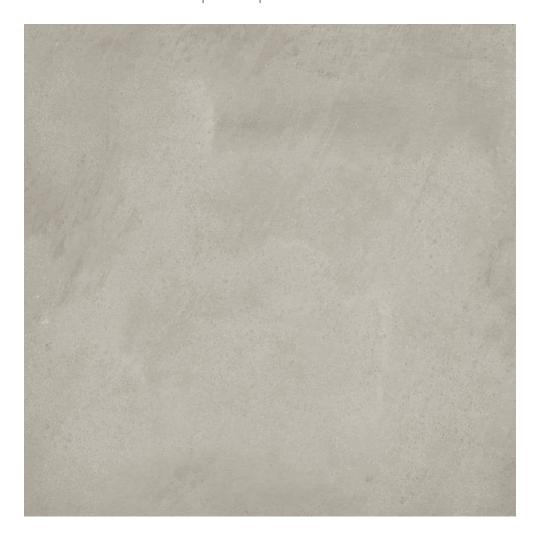

## PRODUCT TRIBECA 1819 GREY HIGH TRAFFIC

| 40"x40" | Porcelain Tile

## **TECHNICAL DATA**

NAME: Tribeca 1819 Grey High Traffic

FAMILY: Tiles SERIES: Tribeca SIZE: 40"x40"

TYPOLOGY: Porcelain Tile USE: Floor and Wall

TYPE OF PIECE: Bases **RECTIFIED:** Yes