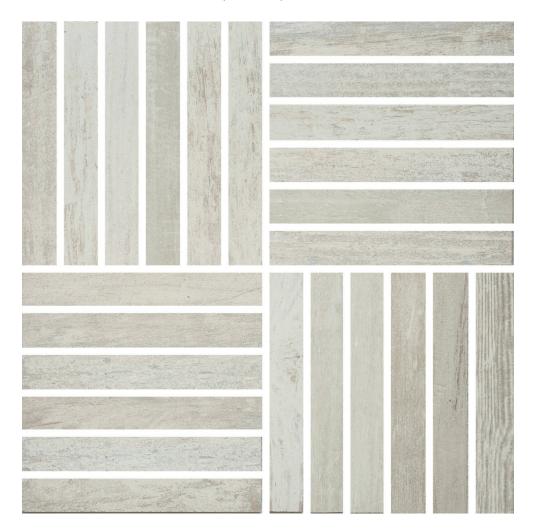

## PRODUCT TUCSON IVORY 12X12 STRIP MOSAIC

Tile | 12"x12" | Porcelain

## **GRAPHIC VARIETY**

## **TECHNICAL DATA**

CODE: QUHL-TU-M1 NAME: Tucson Ivory 12X12 Strip Mosaic SIZE: 12"x12" SERIES: Highland FINISH: Matt LOOK: Wood Look FAMILY: Tile MOSAIC TYPE: Mesh-Mounted RECTIFIED: Yes STYLE: Traditional SUITABLE FOR: Indoor TYPOLOGY: Porcelain TYPE OF PIECE: Mosaic USE: Floor and Wall