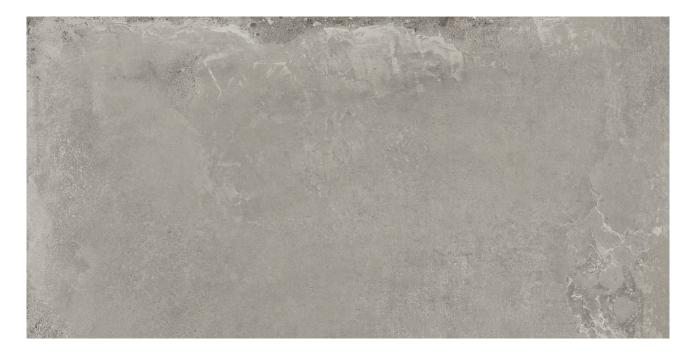

## PRODUCT WILLIAMSBURG TAUPE 12X24

Tile | 12"x24" | Porcelain

## **GRAPHIC VARIETY**

## **TECHNICAL DATA**

CODE: QUBR-WI-1

NAME: Williamsburg Taupe 12x24

SIZE: 12"x24" SERIES: Bridges FINISH: Matt LOOK: Concrete FAMILY: Tile

FROST RESISTANCE: Yes

**RECTIFIED:** Yes

SHADE VARIATION: V1 STYLE: Contemporary SUITABLE FOR: Indoor TYPOLOGY: Porcelain TYPE OF PIECE: Field Tile USE: Floor and Wall