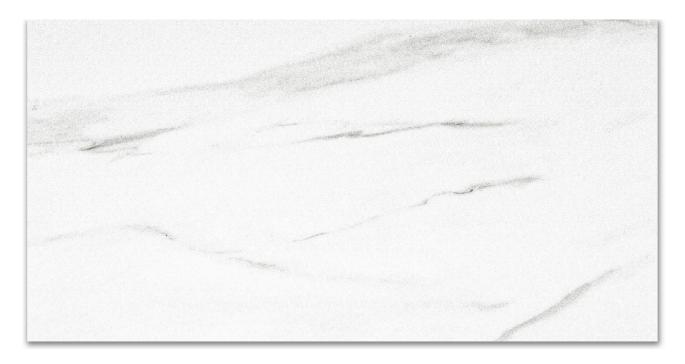

## PRODUCT MATTE INFATUATION 12X24

Tile | 12"x24" | Porcelain

## **TECHNICAL DATA**

CODE: QUAD-IF-2N

NAME: Matte Infatuation 12X24

SIZE: 12"x24" SERIES: Ardor FINISH: Matt LOOK: Marble Look FAMILY: Tile

FROST RESISTANCE: Yes

**RECTIFIED:** Yes

STYLE: Contemporary SUITABLE FOR: Indoor TYPOLOGY: Porcelain TYPE OF PIECE: Field Tile USE: Floor and Wall