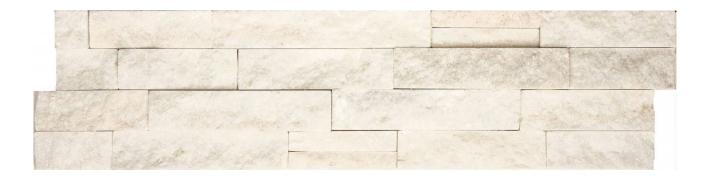

## PRODUCT 6X24 GLACIER CORNER

Tile | 6"x24" | Natural Stone

TYPOLOGY: Natural Stone TYPE OF PIECE: Field Tile

USE: Wall only

NOTES: \*\*This Tile Has Beautiful Iridescent Qualities That Often Do Not Translate Properly In Photos. Please Ask

Your Sales Representative For A Sample To Experience The True Beauty Of This Tile.\*\*