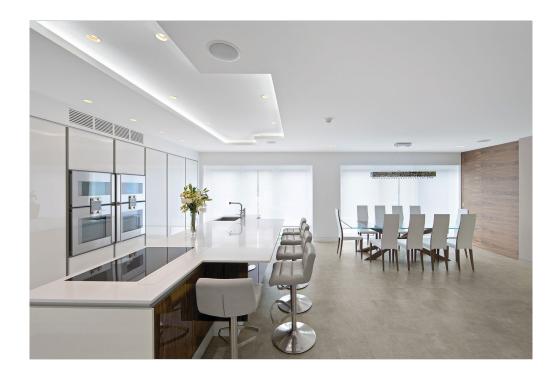

## **ROOM SCENES**

|         |              | BOX |       |       | PALLET |        |         |
|---------|--------------|-----|-------|-------|--------|--------|---------|
| Size    | Product type | pcs | sqft  | lb    | boxes  | sqft   | lb      |
| 16"x31" | Field Tile   | 4   | 13.78 | 62.58 | 24     | 330.72 | 1501.92 |
| 12"x24" | Field Tile   | 8   | 15.5  | 64.12 | 32     | 496    | 2051.84 |
| 13"x13" | Field Tile   | 13  | 15.28 | 52.42 | 46     | 702.88 | 2411.32 |
| 3"x12"  | Bullnose     | 20  |       | 16.46 |        |        |         |
| 12"x12" | Mosaic       | 10  | 9.69  | 38.45 | 48     | 465.12 | 1845.6  |