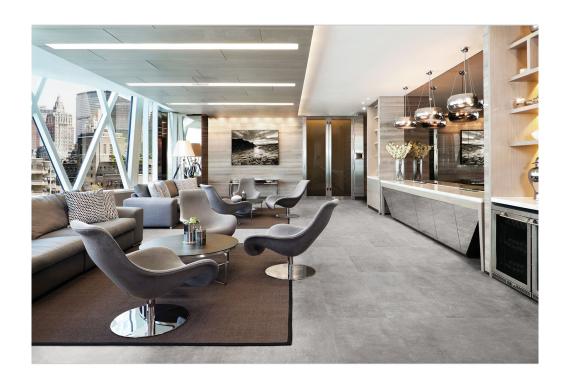

## **ROOM SCENES**

|         |              | BOX |       |       | PALLET |        |         |
|---------|--------------|-----|-------|-------|--------|--------|---------|
| Size    | Product type | pcs | sqft  | lb    | boxes  | sqft   | lb      |
| 16"x31" | Field Tile   | 4   | 13.78 | 62.58 | 24     | 330.72 | 1501.92 |
| 12"x24" | Field Tile   | 8   | 15.5  | 64.12 | 32     | 496    | 2051.84 |
| 13"x13" | Field Tile   | 13  | 15.28 | 52.42 | 46     | 702.88 | 2411.32 |
| 3"x12"  | Bullnose     | 20  |       | 16.46 |        |        |         |
| 12"x12" | Mosaic       | 10  | 9.69  | 38.45 | 48     | 465.12 | 1845.6  |