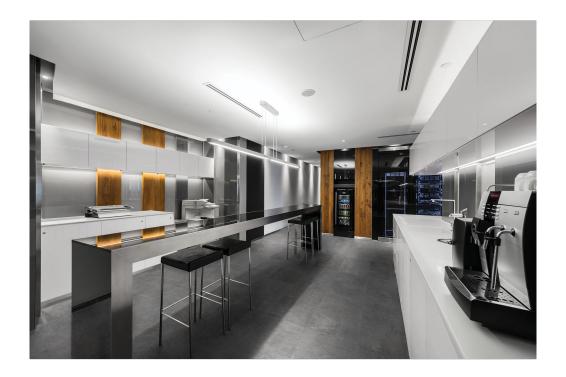

## **ROOM SCENES**

|         |              | BOX |       |       | PALLET |        |         |
|---------|--------------|-----|-------|-------|--------|--------|---------|
| Size    | Product type | pcs | sqft  | lb    | boxes  | sqft   | lb      |
| 16"x31" | Field Tile   | 4   | 13.78 | 62.58 | 24     | 330.72 | 1501.92 |
| 12"x24" | Field Tile   | 8   | 15.5  | 64.12 | 32     | 496    | 2051.84 |
| 13"x13" | Field Tile   | 13  | 15.28 | 52.42 | 46     | 702.88 | 2411.32 |
| 3"x12"  | Bullnose     | 20  |       | 16.46 |        |        |         |
| 12"x12" | Mosaic       | 10  | 9.69  | 38.45 | 48     | 465.12 | 1845.6  |