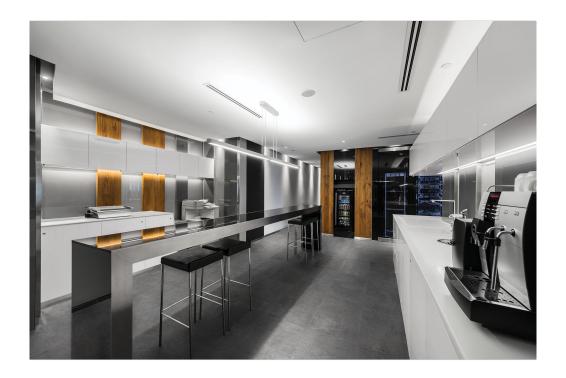

## **ROOM SCENES**

|         |              | BOX |       |       | PALLET |        |         |
|---------|--------------|-----|-------|-------|--------|--------|---------|
| Size    | Product type | pcs | sqft  | lb    | boxes  | sqft   | lb      |
| 16"x31" | Field Tile   | 4   | 13.78 | 62.58 | 24     | 330.72 | 1501.92 |
| 12"x24" | Field Tile   | 8   | 15.5  | 64.12 | 32     | 496    | 2051.84 |
| 13"x13" | Field Tile   | 13  | 15.28 | 52.42 | 46     | 702.88 | 2411.32 |
| 3"x12"  | Bullnose     | 20  |       | 16.46 |        |        |         |
| 12"x12" | Mosaic       | 10  | 9.69  | 38.45 | 48     | 465.12 | 1845.6  |