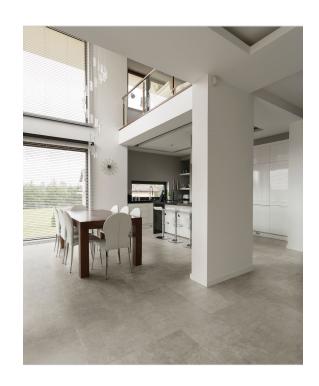

## **ROOM SCENES**

|         |              | BOX |       |       | PALLET |        |         |
|---------|--------------|-----|-------|-------|--------|--------|---------|
| Size    | Product type | pcs | sqft  | lb    | boxes  | sqft   | lb      |
| 16"x31" | Field Tile   | 4   | 13.78 | 62.58 | 24     | 330.72 | 1501.92 |
| 12"x24" | Field Tile   | 8   | 15.5  | 64.12 | 32     | 496    | 2051.84 |
| 13"x13" | Field Tile   | 13  | 15.28 | 52.42 | 46     | 702.88 | 2411.32 |
| 3"x12"  | Bullnose     | 20  |       | 16.46 |        |        |         |
| 12"x12" | Mosaic       | 10  | 9.69  | 38.45 | 48     | 465.12 | 1845.6  |