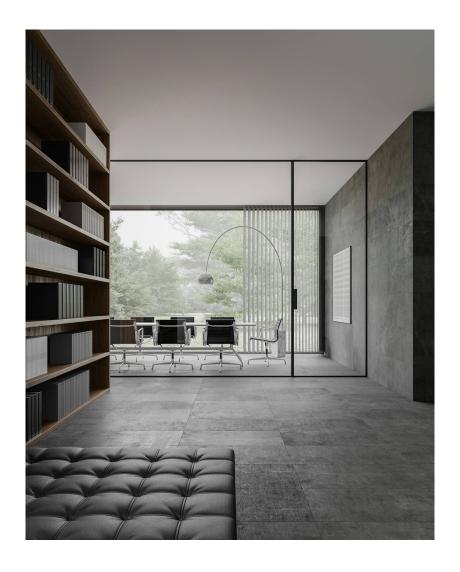

## **ROOM SCENES**

|         |              | BOX |       |       | PALLET |        |         |
|---------|--------------|-----|-------|-------|--------|--------|---------|
| Size    | Product type | pcs | sqft  | lb    | boxes  | sqft   | lb      |
| 16"x31" | Field Tile   | 4   | 13.78 | 62.58 | 24     | 330.72 | 1501.92 |
| 12"x24" | Field Tile   | 8   | 15.5  | 64.12 | 32     | 496    | 2051.84 |
| 13"x13" | Field Tile   | 13  | 15.28 | 52.42 | 46     | 702.88 | 2411.32 |
| 3"x12"  | Bullnose     | 20  |       | 16.46 |        |        |         |
| 12"x12" | Mosaic       | 10  | 9.69  | 38.45 | 48     | 465.12 | 1845.6  |