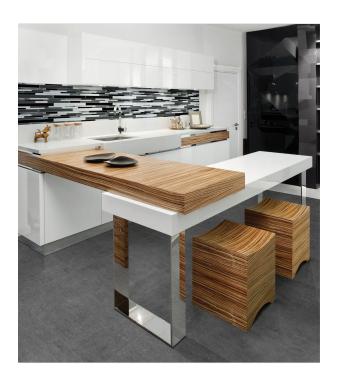

## **ROOM SCENES**

|         |              | BOX |       |       | PALLET |        |         |
|---------|--------------|-----|-------|-------|--------|--------|---------|
| Size    | Product type | pcs | sqft  | lb    | boxes  | sqft   | lb      |
| 16"x31" | Field Tile   | 4   | 13.78 | 62.58 | 24     | 330.72 | 1501.92 |
| 12"x24" | Field Tile   | 8   | 15.5  | 64.12 | 32     | 496    | 2051.84 |
| 13"x13" | Field Tile   | 13  | 15.28 | 52.42 | 46     | 702.88 | 2411.32 |
| 3"x12"  | Bullnose     | 20  |       | 16.46 |        |        |         |
| 12"x12" | Mosaic       | 10  | 9.69  | 38.45 | 48     | 465.12 | 1845.6  |